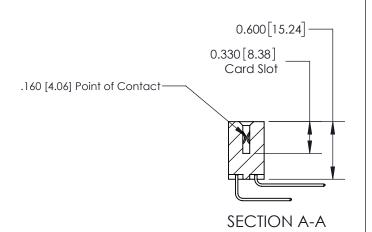

ISSUE NUMBER

ORIGINAL

1

| 837/887 Series High Temp Card Edge Connector<br>Contact Bend Detail |                                                                                                                                    | ACAD REFERENCE NO. | 837 ENG MASTER   |               |
|---------------------------------------------------------------------|------------------------------------------------------------------------------------------------------------------------------------|--------------------|------------------|---------------|
|                                                                     |                                                                                                                                    | DRAWN: J.LEE       | DATE: OCT. 06/09 |               |
|                                                                     |                                                                                                                                    | CHECKED:           | DATE:            |               |
| EDAC INC                                                            | THESE DRAWINGS AND SPECIFICATIONS ARE THE PROPERTY OF EDAC INC.,AND SHALL NOT BE REPRODUCED,OR COPIED OR USED AS THE BASIS FOR THE | SCALE: NTS         | SHEET            | 2 <b>OF</b> 2 |
| TORONTO, ONTARIO CANADA                                             |                                                                                                                                    | DRAWING NUMBER     | •                | ISSUE         |
| YOUR CONNECTION TO QUALITY & SERVICE                                | MANUFACTURE OR SALE OF APPARATUS WITHOUT WRITTEN PERMISSION.                                                                       | 837 Assembly       |                  | 1             |