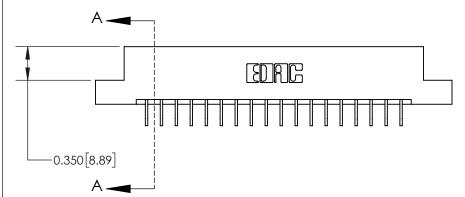

**See Accompanying Page for:** 

**Contact Bend Details** 

837/887 Series High Temp Card Edge Connector Part Number: 837-036-559-208

**EDAC INC** TORONTO, ONTARIO CANADA

THESE DRAWINGS AND SPECIFICATIONS ARE THE PROPERTY OF EDAC INC.,AND SHALL NOT BE REPRODUCED, OR COPIED OR USED AS THE BASIS FOR THE MANUFACTURE OR SALE OF APPARATUS WITHOUT WRITTEN PERMISSION.

| ACAD REFERENCE NO. 837 ENG MASTE |                  |  |  |
|----------------------------------|------------------|--|--|
| DRAWN: J.LEE                     | DATE: OCT. 06/09 |  |  |
| CHECKED:                         | DATE:            |  |  |
| SCALE: NTS                       | SHEET 1 OF 2     |  |  |
| DRAWING NUMBER                   | ISSUE            |  |  |
| 837 Assembly                     | 1                |  |  |