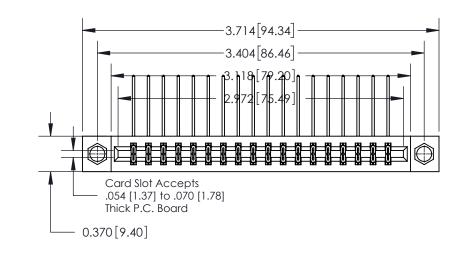

**Mounting Option** 

08-#4-40 Unified Threaded Inserts

## **Contact Detail**

559-90 Degree Bend (Code 541 Contacts)

.156 [3.96] Contact Spacing x .200 [5.08] Row Spacing

THIS IS A C.A.D. GENERATED DRAWING DO NOT MAKE MANUAL REVISIONS TO MASTER.

ISSUE NUMBER ORIGINAL

**See Accompanying Page for:** 

**Contact Bend Details** 

837/887 Series High Temp Card Edge Connector Part Number: 837-036-559-208

**EDAC INC** TORONTO, ONTARIO CANADA

THESE DRAWINGS AND SPECIFICATIONS ARE THE PROPERTY OF EDAC INC.,AND SHALL NOT BE REPRODUCED, OR COPIED OR USED AS THE BASIS FOR THE MANUFACTURE OR SALE OF APPARATUS WITHOUT WRITTEN PERMISSION.

| ACAD REFERENCE NO. 837 ENG MASTE |                  |  |  |
|----------------------------------|------------------|--|--|
| DRAWN: J.LEE                     | DATE: OCT. 06/09 |  |  |
| CHECKED:                         | DATE:            |  |  |
| SCALE: NTS                       | SHEET 1 OF 2     |  |  |
| DRAWING NUMBER                   | ISSUE            |  |  |
| 837 Assembly                     | 1                |  |  |