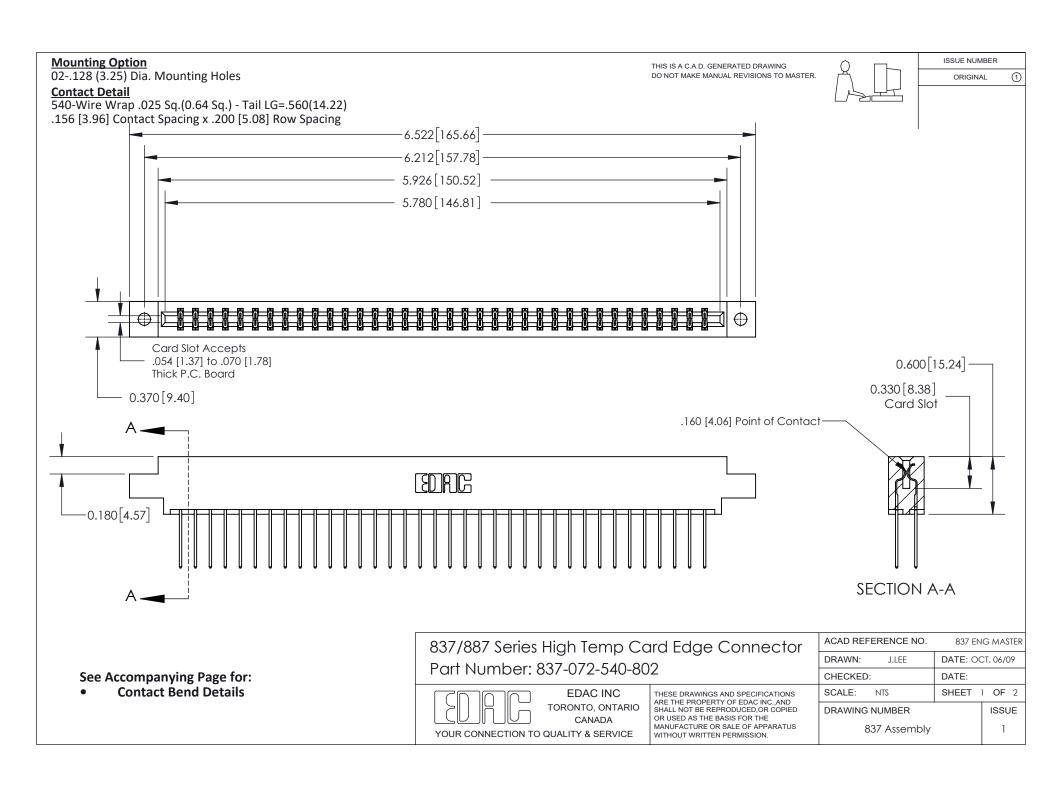

ISSUE NUMBER

ORIGINAL

1

| 837/887 Series High Temp Card Edge Connector<br>Contact Bend Detail   |                                                                                                                                                                                                  | ACAD REFERENCE NO. 837 EN |                  | 3 MASTER      |
|-----------------------------------------------------------------------|--------------------------------------------------------------------------------------------------------------------------------------------------------------------------------------------------|---------------------------|------------------|---------------|
|                                                                       |                                                                                                                                                                                                  | DRAWN: J.LEE              | DATE: OCT. 06/09 |               |
|                                                                       |                                                                                                                                                                                                  | CHECKED:                  | DATE:            |               |
| EDAC INC TORONTO, ONTARIO CANADA YOUR CONNECTION TO QUALITY & SERVICE | THESE DRAWINGS AND SPECIFICATIONS ARE THE PROPERTY OF EDAC INC.,AND SHALL NOT BE REPRODUCED, OR COPIED OR USED AS THE BASIS FOR THE MANUFACTURE OR SALE OF APPARATUS WITHOUT WRITTEN PERMISSION. | SCALE: NTS                | SHEET            | 2 <b>OF</b> 2 |
|                                                                       |                                                                                                                                                                                                  | DRAWING NUMBER            | •                | ISSUE         |
|                                                                       |                                                                                                                                                                                                  | 837 Assembly              |                  | 1             |