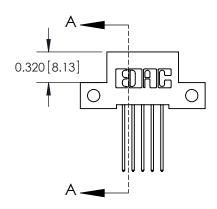

## **Contact Detail**

542-Wire Wrap .025 Sq.(0.64 Sq.) - Tail LG=.655(16.64) .100 [2.54] Contact Spacing x .200 [5.08] Row Spacing