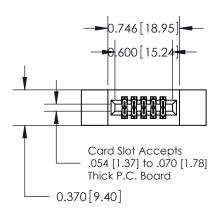

## **See Accompanying Pages for:**

- **Contact Bend Details**
- **Mounting Options**

.240 [6.10] Point of Contact-

842/892 Series High Temp Card Edge Connector Part Number: 842-010-542-212

YOUR CONNECTION TO QUALITY & SERVICE