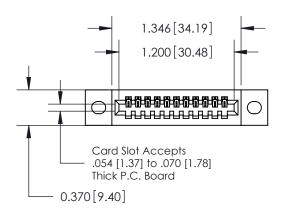

## **Mounting Option**

02-.128 (3.25) Wide Mounting Slots

## **Contact Detail**

544-Wire Wrap .050x.025(1.27x0.64) - Tail LG=.760(19.30) .100 [2.54] Contact Spacing x .200 [5.08] Row Spacing





## **See Accompanying Pages for:**

- **Contact Bend Details**
- **Mounting Options**



.240 [6.10] Point of Contact-



| 842/892 Series High Temp Card Edge Connector |
|----------------------------------------------|
| Part Number: 842-011-544-102                 |

YOUR CONNECTION TO QUALITY & SERVICE

J.LEE DATE: OCT. 06/09 SHEET 1 OF 3

842 Assembly

842 ENG MASTER

THIS IS A C.A.D. GENERATED DRAWING DO NOT MAKE MANUAL REVISIONS TO MASTER

ORIGINAL (1)



| 842/892 Series High Temp Card Edge Connector<br>Contact Bend Detail |                                                                   | ACAD REFERENCE NO. 842 ENG MASTER |             |                  |        |
|---------------------------------------------------------------------|-----------------------------------------