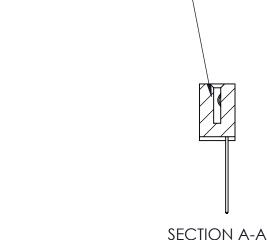

## **Contact Detail**

544-Wire Wrap .050x.025(1.27x0.64) - Tail LG=.760(19.30) .100 [2.54] Contact Spacing x .200 [5.08] Row Spacing