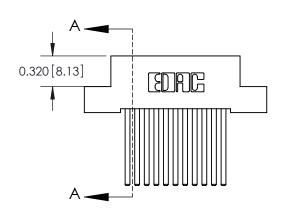

## **Contact Detail**

544-Wire Wrap .050x.025(1.27x0.64) - Tail LG=.760(19.30) .100 [2.54] Contact Spacing x .200 [5.08] Row Spacing