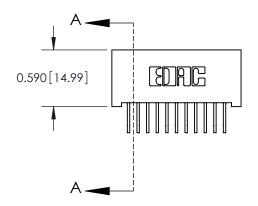

## **Mounting Option**

01-No Mounting Lugs

THIS IS A C.A.D. GENERATED DRAWING DO NOT MAKE MANUAL REVISIONS TO MASTER

ISSUE NUMBER

ORIGINAL

1

| 842/892 Series High Temp Card Edge Co<br>Mounting Options  | DRAWN: J.LEE DATE: OCT. 06/09  CHECKED: DATE: |
|------------------------------------------------------------|-----------------------------------------------|
| EDAC INC THESE DRAWINGS AND S ARE THE PROPERTY OF          |                                               |
|                                                            | DUCED,OR COPIED DRAWING NUMBER ISSUE          |
| YOUR CONNECTION TO QUALITY & SERVICE WITHOUT WRITTEN PERMI |                                               |