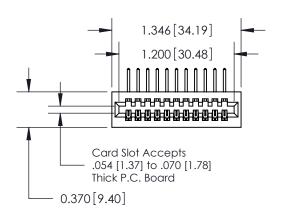

## **Contact Detail**

558-90 Degree Bend (Code 541 Contacts)

.100 [2.54] Contact Spacing x .200 [5.08] Row Spacing

## **See Accompanying Pages for:**

- **Contact Bend Details**
- **Mounting Options**

.240 [6.10] Point of Contact-

842/892 Series High Temp Card Edge Connector Part Number: 842-011-558-101

YOUR CONNECTION TO QUALITY & SERVICE