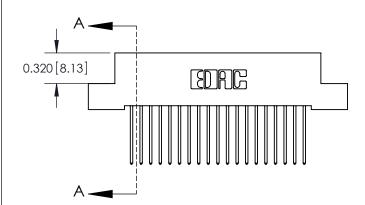

**SECTION A-A** 

842 Assembly

THIS IS A C.A.D. GENERATED DRAWING DO NOT MAKE MANUAL REVISIONS TO MASTER.

ISSUE NUMBER

ORIGINAL

1

| 842/892 Series High Temp Card Edge Connector<br>Contact Bend Detail |                                                                                                                                             | ACAD REFERENCE NO. 842 ENG MASTER |          |                         |  |
|---------------------------------------------------------------------|---------------------------------------------------------------------------------------------------------------------------------------------|-----------------------------------|----------|-------------------------|--|
|                                                                     |                                                                                                                                             | DRAWN: J.LEE                      | DATE: OC | DATE: <b>OCT. 06/09</b> |  |
|                                                                     |                                                                                                                                             | CHECKED:                          | DATE:    | DATE:                   |  |
| EDAC INC                                                            | THESE DRAWINGS AND SPECIFICATIONS<br>ARE THE PROPERTY OF EDAC INC. AND<br>SHALL NOT BE REPRODUCED,OR COPIED<br>OR USED AS THE BASIS FOR THE | SCALE: NTS                        | SHEET    | 2 OF 3                  |  |
| TORONTO, ONTARIO                                                    |                                                                                                                                             | DRAWING NUMBER                    | •        | ISSUE                   |  |
| YOUR CONNECTION TO QUALITY & SERVICE                                | MANUFACTURE OR SALE OF APPARATUS                                                                                                            | 842 Assemb                        | ly       | 1                       |  |