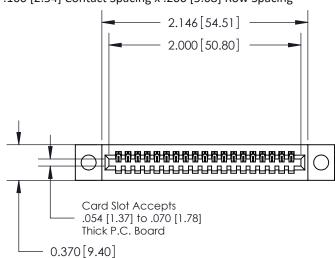

**Mounting Option** 

04-.156 (3.96) Dia. Mounting Holes

## **Contact Detail**

540-Wire Wrap .025 Sq.(0.64 Sq.) - Tail LG=.570(14.48) .100 [2.54] Contact Spacing x .200 [5.08] Row Spacing





**See Accompanying Pages for:** 

- **Contact Bend Details**
- **Mounting Options**



.240 [6.10] Point of Contact-



YOUR CONNECTION TO QUALITY & SERVICE

| ACAD REFERENCE NO. 842 ENG MASTER |                  |  |  |  |
|-----------------------------------|------------------|--|--|--|
| DRAWN: J.LEE                      | DATE: OCT. 06/09 |  |  |  |
| CHECKED:                          | DATE:            |  |  |  |
| SCALE: NTS                        | SHEET 1 OF 3     |  |  |  |
| DRAWING NUMBER                    | ISSUE            |  |  |  |

**SECTION A-A** 

842 Assembly

THIS IS A C.A.D. GENERATED DRAWING DO NOT MAKE MANUAL REVISIONS TO MASTER.

ISSUE NUMBER

ORIGINAL

1



| 842/892 Series High Temp Card Edge Connector<br>Contact Bend Detail |