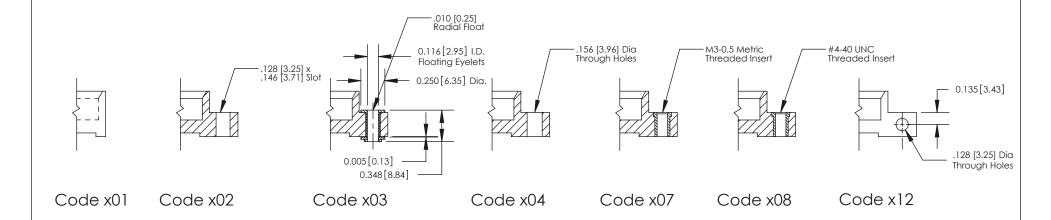

OPIED<br>OR USED AS THE BASIS FOR THE | SCALE: NTS                        | SHEET    | 2 OF 3                  |  |
| TORONTO, ONTARIO                                                    |                                                                                                                                             | DRAWING NUMBER                    | •        | ISSUE                   |  |
| YOUR CONNECTION TO QUALITY & SERVICE                                | MANUFACTURE OR SALE OF APPARATUS                                                                                                            | 842 Assemb                        | ly       | 1                       |  |

THIS IS A C.A.D. GENERATED DRAWING DO NOT MAKE MANUAL REVISIONS TO MASTER



SSUE NUMBER

DRIGINAL

1



| 842/892 Series High Temp Card Edge Connector<br>Mounting Options |                                                                           | ACAD REFERENCE NO. 842 ENG MASTER |             |         |           |
|------------------------------------------------------------------|---------------------------------------------------------------------------|-----------------------------------|-------------|---------|-----------|
|                                                                  |                                                                           | DRAWN:                            | J.LEE       | DATE: O | CT. 06/09 |
|                                                                  |                                                                           | CH