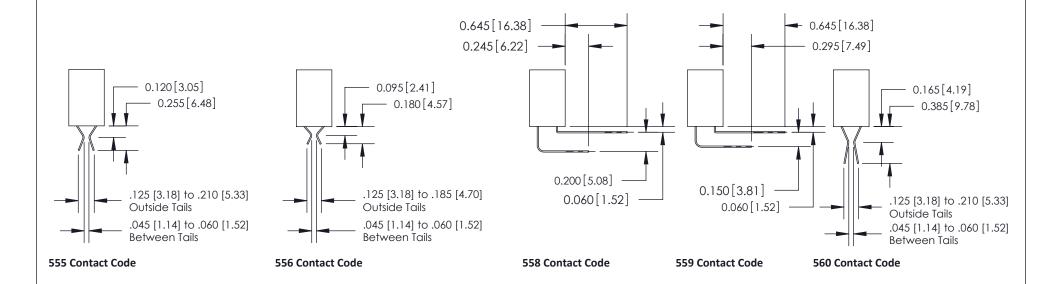

EDAC INC TORONTO, ONTARIO CANADA

YOUR CONNECTION TO QUALITY & SERVICE

THIS IS A C.A.D. GENERATED DRAWING DO NOT MAKE MANUAL REVISIONS TO MASTER.

ISSUE NUMBER

ORIGINAL

1

| 842/892 Series High Temp Card Edge Connector<br>Contact Bend Detail |                                                                                                                                                                                               | ACAD REFERENCE NO. 842 ENG MASTER |          |                         |  |
|---------------------------------------------------------------------|-----------------------------------------------------------------------------------------------------------------------------------------------------------------------------------------------|-----------------------------------|----------|-------------------------|--|
|                                                                     |                                                                                                                                                                                               | DRAWN: J.LEE                      | DATE: OC | DATE: <b>OCT. 06/09</b> |  |
|                                                                     |                                                                                                                                                                                               | CHECKED:                          | DATE:    | DATE:                   |  |
| EDAC INC                                                            | THESE DRAWINGS AND SPECIFICATIONS ARE THE PROPERTY OF EDAC INCAND SHALL NOT BE REPRODUCED,OR COPIED OR USED AS THE BASIS FOR THE MANUFACTURE OR SALE OF APPARATUS WITHOUT WRITTEN PERMISSION. | SCALE: NTS                        | SHEET    | 2 OF 3                  |  |
| TORONTO, ONTARIO                                                    |                                                                                                                                                                                               | DRAWING NUMBER                    | •        | ISSUE                   |  |
| YOUR CONNECTION TO QUALITY & SERVICE                                |                                                                                                                                                                                               | 842 Assemb                        | bly      | 1                       |  |