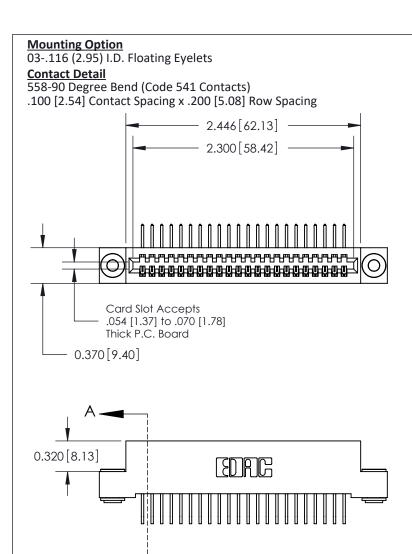

THIS IS A C.A.D. GENERATED DRAWING

ISSUE NUMBER

ORIGINAL

.240 [6.10] Point of Contact—

842/892 Series High Temp Card Edge Connector Part Number: 842-022-558-103

ector DRAV

CAD REFERENCE NO. 842 ENG MASTER

RAWN: J.LEE DATE: OCT. 06/09

HECKED: DATE:

SECTION A-A

SCALE: NTS
DRAWING NUM

S NUMBER ISSUE 842 Assembly 1

SHEET 1 OF 3

See Accompanying Pages for:
• Contact Bend Details

• Mounting Options

EDDG YOUR CONNECTION T