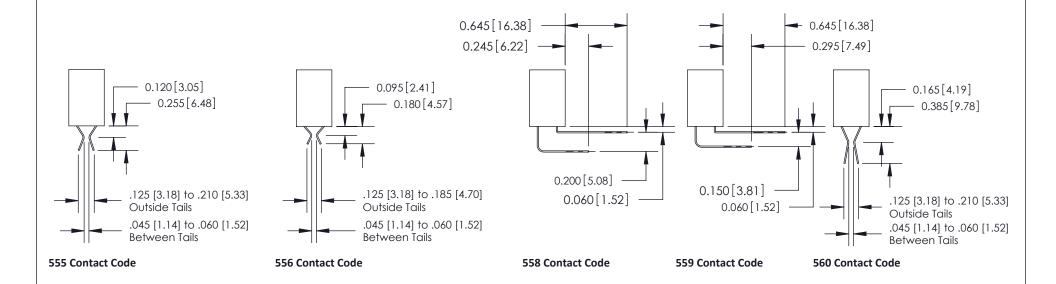

## **See Accompanying Pages for:**

- Contact Bend Details
- Mounting Options

THIS IS A C.A.D. GENERATED DRAWING DO NOT MAKE MANUAL REVISIONS TO MASTER.

ISSUE NUMBER

ORIGINAL

1

| 842/892 Series High Temp C           | ACAD REFERENCE NO. 842 ENG MASTER                                                   |                |                         |        |
|--------------------------------------|-------------------------------------------------------------------------------------|----------------|-------------------------|--------|
| Contact Bend Detail                  | DRAWN: J.LEE                                                                        | DATE: OC       | DATE: <b>OCT. 06/09</b> |        |
| Confider bend bendii                 | CHECKED:                                                                            | DATE:          | DATE:                   |        |
| EDAC INC                             | TORONTO, ONTARIO ARE THE PROPERTY OF EDAC INC.,AND SHALL NOT BE REPRODUCED,OR COPIE | SCALE: NTS     | SHEET                   | 2 OF 3 |
|                                      |                                                                                     | DRAWING NUMBER | •                       | ISSUE  |
| YOUR CONNECTION TO QUALITY & SERVICE | MANUFACTURE OR SALE OF APPARATUS                                                    | 842 Assemb     | ly                      | 1      |