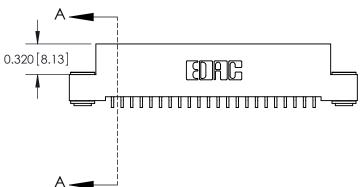

THIS IS A C.A.D. GENERATED DRAWING

ISSUE NUMBER

ORIGINAL

.240 [6.10] Point of Contact-

842/892 Series High Temp Card Edge Connector
Part Number: 842-022-559-103

EDAC INC
TORONTO, ONTARIO
SHALL NOT
CANADA
TRESE DRA
ARE THE F
SHALL NOT
OR USED /

J.LEE

SECTION A-A

842 ENG MASTER

DATE: OCT. 06/09