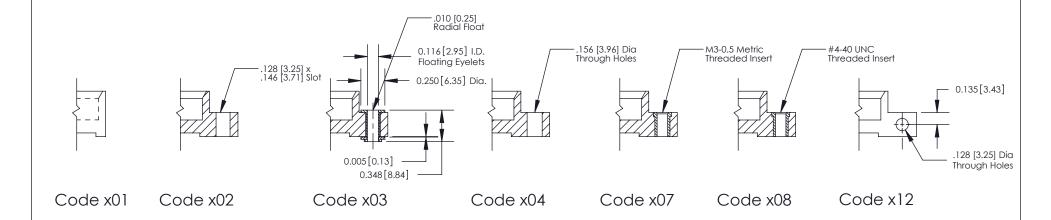

**Mounting Option** 03-.116 (2.95) I.D. Floating Eyelets **Contact Detail** 559-90 Degree Bend (Code 541 Contacts) .100 [2.54] Contact Spacing x .200 [5.08] Row Spacing - 2.446[62.13] -2.300 [58.42] Card Slot Accepts .054 [1.37] to .070 [1.78] Thick P.C. Board 0.370 [9.40]

THIS IS A C.A.D. GENERATED DRAWING DO NOT MAKE MANUAL REVISIONS TO MASTER

SSUE NUMBER

DRIGINAL

1

| 842/892 Series High Temp Card Edge Connector |                                                                                                                                                                                                 | ACAD REFERENCE NO. 842 ENG MASTER |             |         |           |
|----------------------------------------------|-------------------------------------------------------------------------------------------------------------------------------------------------------------------------------------------------|-----------------------------------|-------------|---------|-----------|
| Mounting Options                             |                                                                                                                                                                                                 |                                   | J.LEE       | DATE: O | CT. 06/09 |
| Moorning Ophons                              | CHECKED:                                                                                                                                                                                        |                                   | DATE:       |         |           |
|                                              | THESE DRAWINGS AND SPECIFICATIONS ARE THE PROPERTY OF EDAC INC.,AND SHALL NOT BE REPRODUCED,OR COPIED OR USED AS THE BASIS FOR THE MANUFACTURE OR SALE OF APPARATUS WITHOUT WRITTEN PERMISSION. | SCALE:                            | NTS         | SHEET : | 3 OF 3    |
| I   S   I   G   TORONTO, ONTARIO             |                                                                                                                                                                                                 | DRAWING                           | NUMBER      |         | ISSUE     |
| YOUR CONNECTION TO QUALITY & SERVICE         |                                                                                                                                                                                                 | 8                                 | 42 Assembly |         | 1         |