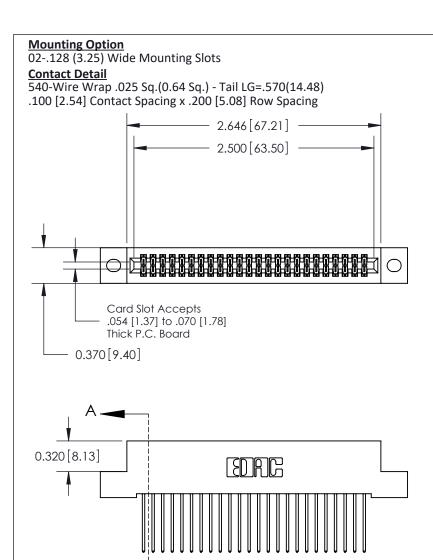

## **See Accompanying Pages for:**

- **Contact Bend Details**
- **Mounting Options**

| 842/892 Series High Temp Card Edge Connector |
|----------------------------------------------|
| Part Number: 842-048-540-202                 |