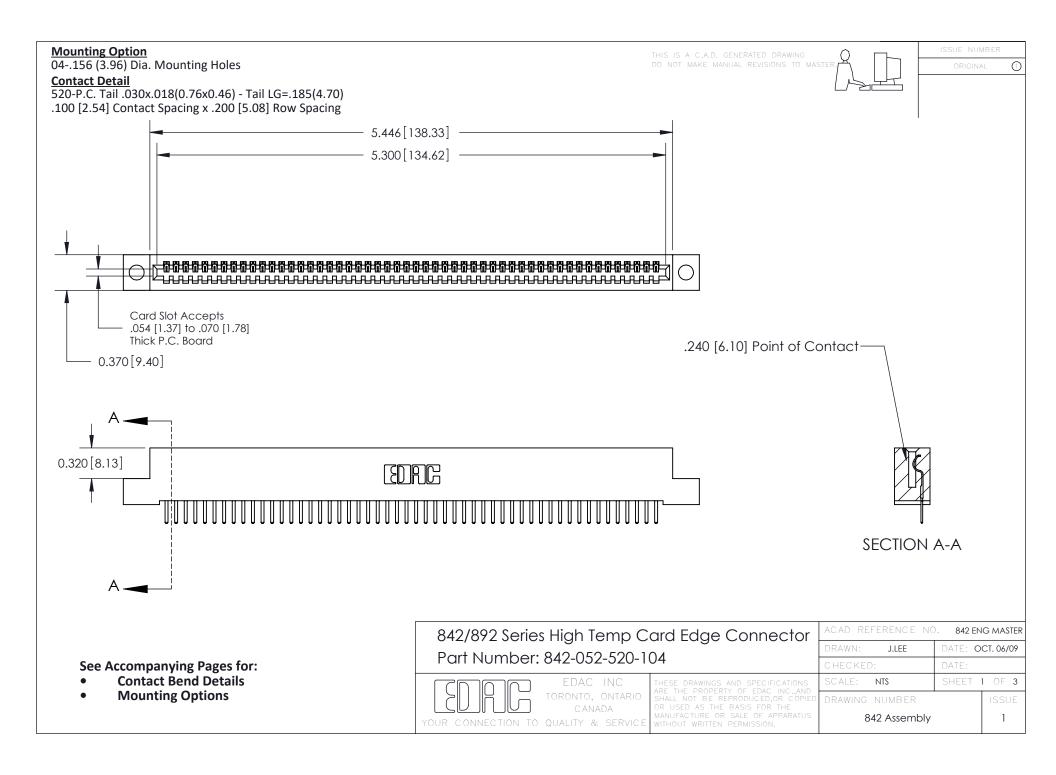

THIS IS A C.A.D. GENERATED DRAWING DO NOT MAKE MANUAL REVISIONS TO MASTER

ORIGINAL (1)



| 842/892 Series High Temp Card Edge Connector<br>Contact Bend Detail |                                                                                                 | ACAD REFERENCE NO. 842 ENG MASTER |             |                  |        |
|---------------------------------------------------------------------|-------------------------------------------------------------------------------------------------|-----------------------------------|-------------|------------------|--------|
|                                                                     |                                                                                                 | DRAWN:                            | J.LEE