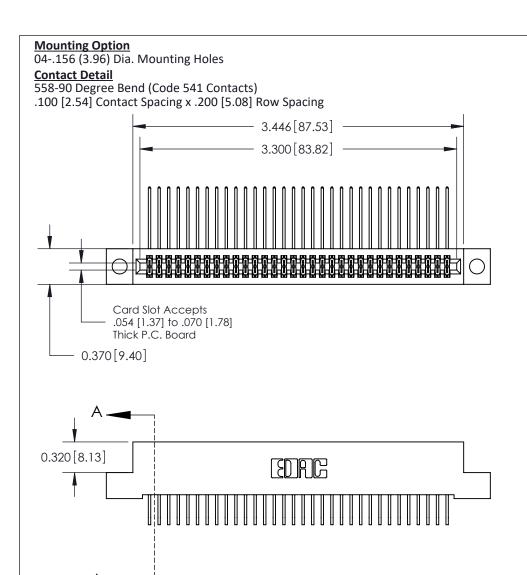

842 ENG MASTER

**See Accompanying Pages for:** 

- **Contact Bend Details**
- **Mounting Options**

THIS IS A C.A.D. GENERATED DRAWING DO NOT MAKE MANUAL REVISIONS TO MASTER

ORIGINAL (1)

| 842/892 Series High Temp Card Edge Connector<br>Contact Bend Detail |                                                                                                  | ACAD REFERENCE NO. 842 ENG MASTER |             |                  |        |
|---------------------------------------------------------------------|--------------------------------------------------------------------------------------------------|-----------------------------------|-------------|------------------|--------|
|                                                                     |                                                                                                  | DRAWN:                            | J.LEE       | DATE: OCT. 06/09 |        |
|                                                                     |                                                                                                  | CHECKED:                          |             | DATE:            |        |
| EDAC INC                                                            | THESE DRAWINGS AND SPECIFICATIONS ARE THE PROPERTY OF EDAC INCAND                                | SCALE:                            | NTS         | SHEET :          | 2 OF 3 |
| TORONTO, ONTARIO                                                    | SHALL NOT BE REPRODUCED, OR COPIED OR USED AS THE BASIS FOR THE MANUFACTURE OR SALE OF APPARATUS | DRAWING                           | NUMBER      |                  | ISSUE  |
| YOUR CONNECTION TO QUALITY & SERVICE                                |                                                                                                  | 8                                 | 42 Assembly |                  | 1      |

THIS IS A C.A.D. GENERATED DRAWING
DO NOT MAKE MANUAL REVISIONS TO MASTER

ISSUE NUMBER

ORIGINAL

1

| 842/892 Series High Temp Card Edge Con<br>Mounting Options   | nnector   ACAD REFERENCE NO. 842 ENG MASTE |
|--------------------------------------------------------------|--------------------------------------------|
| EDAC INC THESE DRAWINGS AND SPI                              |                                            |
|                                                              | uced,or copied drawing number issue        |
| YOUR CONNECTION TO QUALITY & SERVICE WITHOUT WRITTEN PERMISS |                                            |