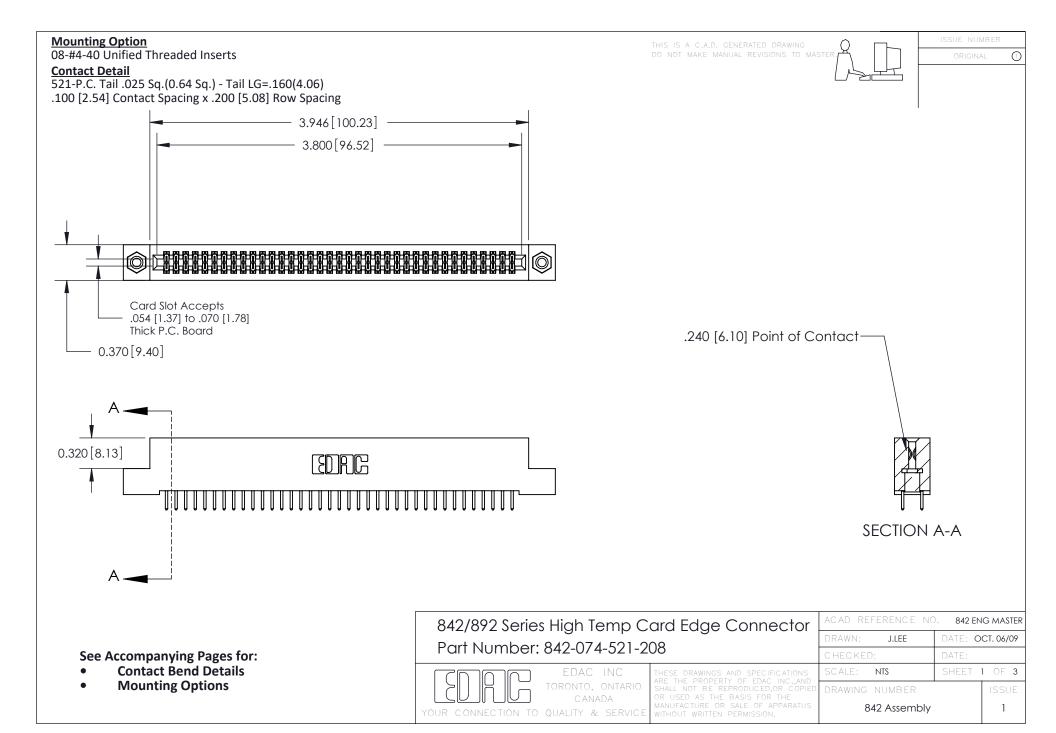

THIS IS A C.A.D. GENERATED DRAWING DO NOT MAKE MANUAL REVISIONS TO MASTER

ORIGINAL (1)



| 842/892 Series High Temp Card Edge Connector<br>Contact Bend Detail |                                                                                                  | ACAD REFERENCE NO. 842 ENG MASTER |             |                  |        |
|---------------------------------------------------------------------|--------------------------------------------------------------------------------------------------|-----------------------------------|-------------|------------------|--------|
|                                                                     |                                                                                                  | DRAWN:                            | J.