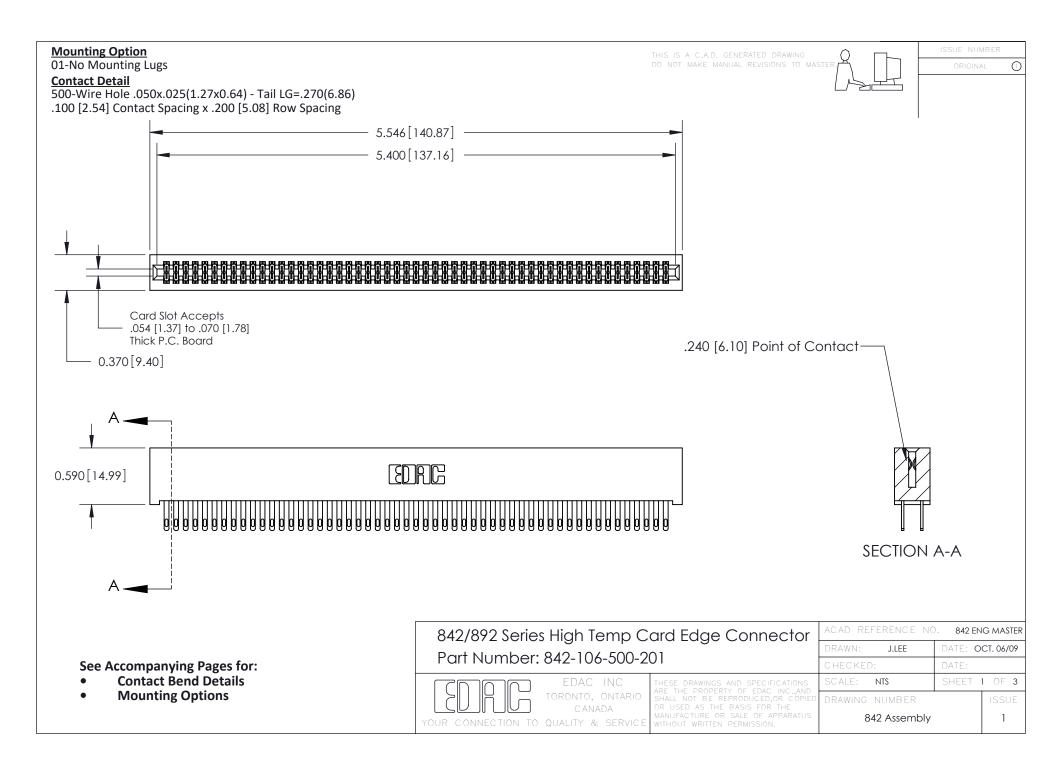

THIS IS A C.A.D. GENERATED DRAWING DO NOT MAKE MANUAL REVISIONS TO MASTER

ORIGINAL (1)



| 842/892 Series High Temp Card Edge Connector<br>Contact Bend Detail |                                                                                                 | ACAD REFERENCE NO. 842 ENG MASTER |             |                  |        |
|---------------------------------------------------------------------|-------------------------------------------------------------------------------------------------|-----------------------------------|-------------|------------------|--------|
|                                                                     |                                                                                                 | DRAWN:                            | J.LEE