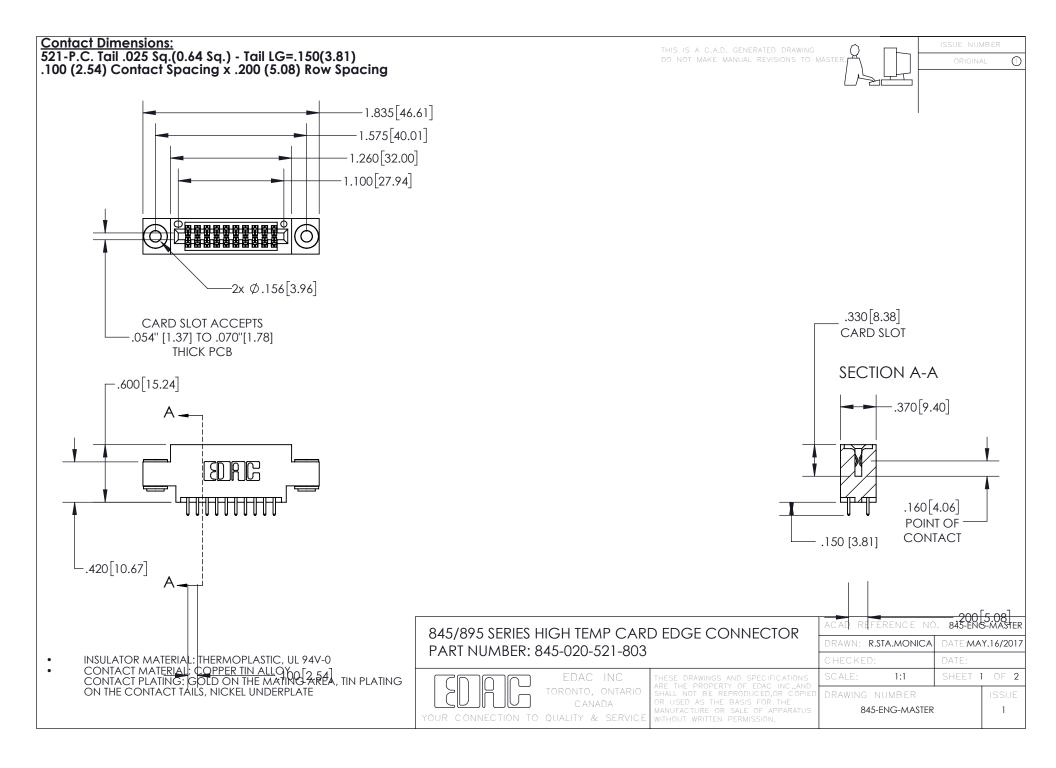

INSULATOR MATERIAL: THERMOPLASTIC POLYESTER, UL 94V-0

DAP MATERIAL AVAILABLE UPON REQUEST

**Contact Code 558** 

CONTACT MATERIAL; COPPER ALLOY CONTACT PLATING: GOLD ON THE MATING AREA, TIN PLATING ON THE CONTACT TAILS, NICKEL UNDERPLATE

## 845/895 SERIES HIGH TEMP CARD EDGE CONNECTOR CONTACT CODE 555,556,558,559,560 DIMENSIONS

YOUR CONNECTION TO QUALITY & SERVICE

Contact Code 559

|   | ACAD REFERENCE NO. 845-ENG-MASTER |                  |
|---|-----------------------------------|------------------|
|   | DRAWN: R.STA.MONICA               | DATE:MAY.16/2017 |
|   | CHECKED:                          | DATE:            |
|   | SCALE: 1:1                        | SHEET 2 OF 2     |
| D | DRAWING NUMBER                    | ISSUE            |

Contact Code 560

845-ENG-MASTER