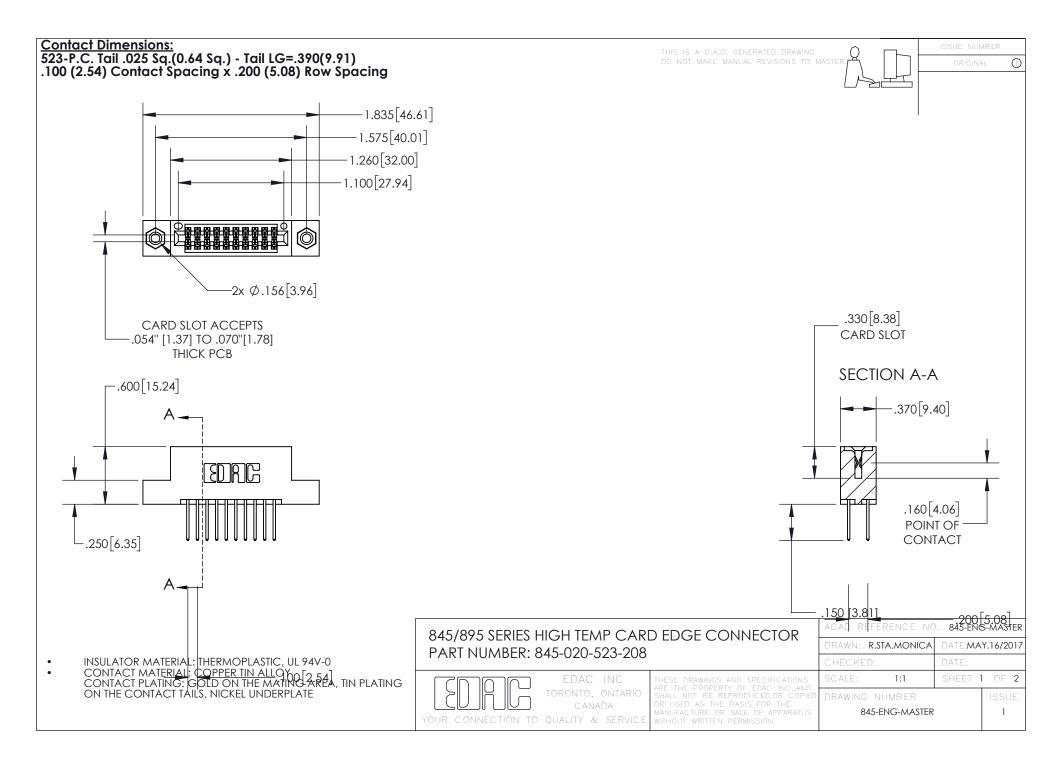

INSULATOR MATERIAL: THERMOPLASTIC POLYESTER, UL 94V-0

DAP MATERIAL AVAILABLE UPON REQUEST

**Contact Code 558** 

CONTACT MATERIAL; COPPER ALLOY CONTACT PLATING: GOLD ON THE MATING AREA, TIN PLATING ON THE CONTACT TAILS, NICKEL UNDERPLATE

## 845/895 SERIES HIGH TEMP CARD EDGE CONNECTOR CONTACT CODE 555,556,558,559,560 DIMENSIONS

YOUR CONNECTION TO QUALITY & SERVICE

Contact Code 559

|   | ACAD REFERENCE NO. 845-ENG-MASTER |                  |
|---|-----------------------------------|------------------|
|   | DRAWN: R.STA.MONICA               | DATE:MAY.16/2017 |
|   | CHECKED:                          | DATE:            |
|   | SCALE: 1:1                        | SHEET 2 OF 2     |
| D | DRAWING NUMBER                    | ISSUE            |

Contact Code 560

845-ENG-MASTER