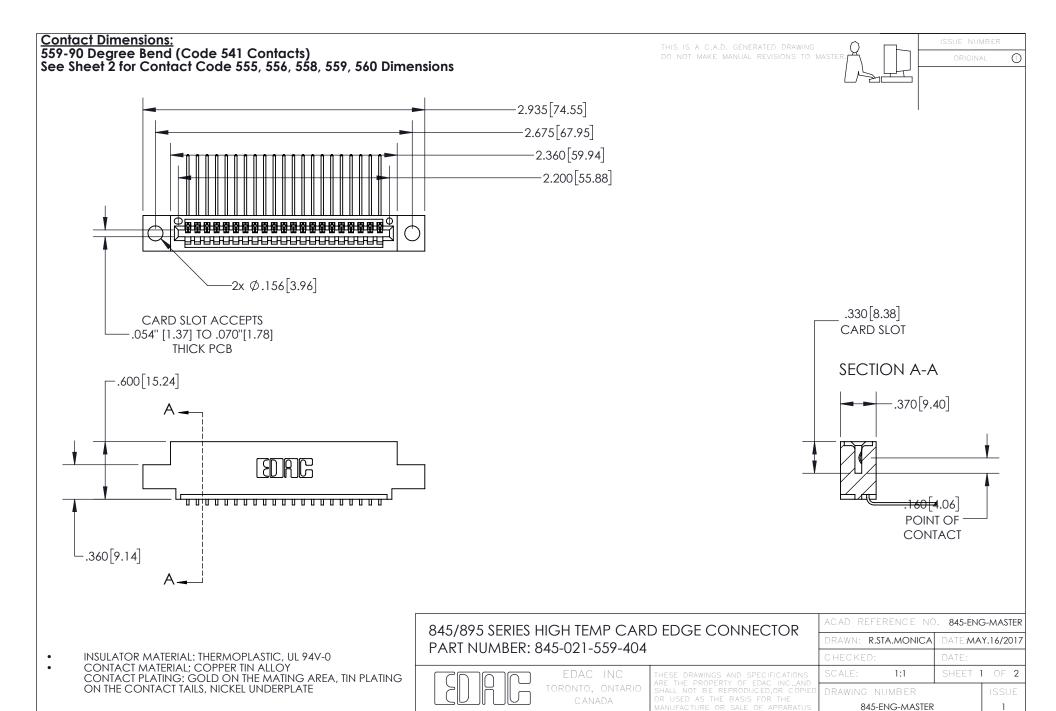

YOUR CONNECTION TO QUALITY & SERVICE







INSULATOR MATERIAL: THERMOPLASTIC POLYESTER, UL 94V-0

DAP MATERIAL AVAILABLE UPON REQUEST

**Contact Code 558** 

CONTACT MATERIAL; COPPER ALLOY CONTACT PLATING: GOLD ON THE MATING AREA, TIN PLATING ON THE CONTACT TAILS, NICKEL UNDERPLATE

## 845/895 SERIES HIGH TEMP CARD EDGE CONNECTOR CONTACT CODE 555,556,558,559,560 DIMENSIONS

YOUR CONNECTION TO QUALITY & SERVICE

Contact Code 559

|   | ACAD REFERENCE NO. 845-ENG-MASTER |                  |
|---|-----------------------------------|------------------|
|   | DRAWN: R.STA.MONICA               | DATE:MAY.16/2017 |
|   | CHECKED:                          | DATE:            |
|   | SCALE: 1:1                        | SHEET 2 OF 2     |
| D | DRAWING NUMBER                    | ISSUE