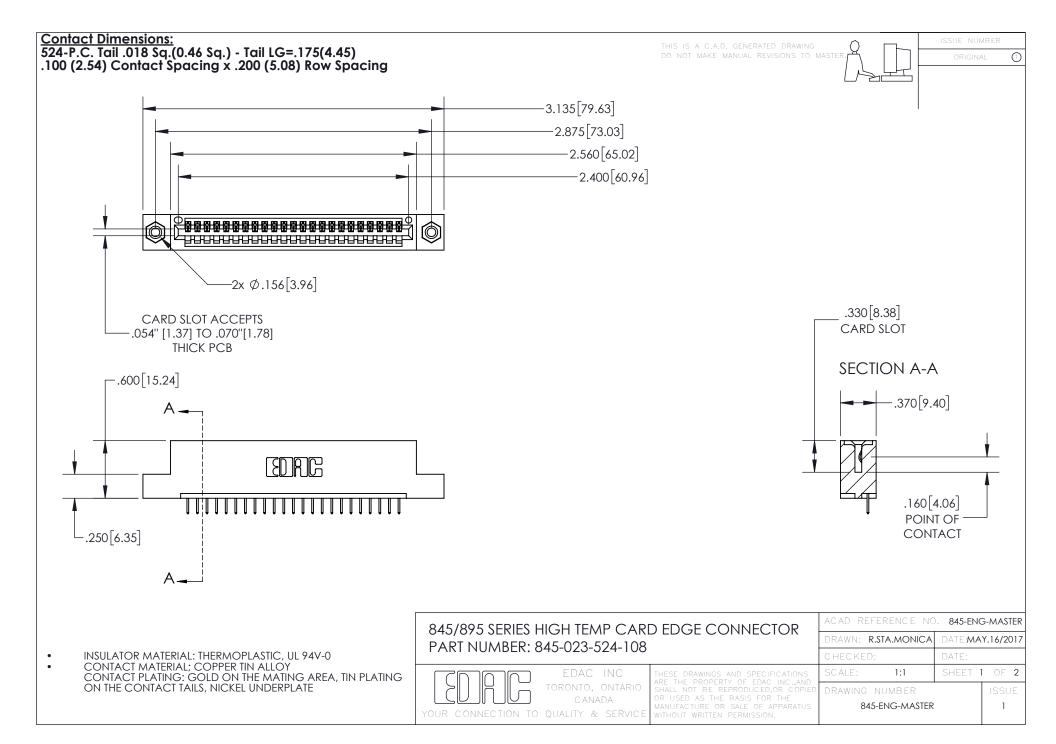

- INSULATOR MATERIAL: THERMOPLASTIC POLYESTER, UL 94V-0 DAP MATERIAL AVAILABLE UPON REQUEST
- CONTACT MATERIAL; COPPER ALLOY

CONTACT PLATING: GOLD ON THE MATING AREA, TIN PLATING ON THE CONTACT TAILS, NICKEL UNDERPLATE