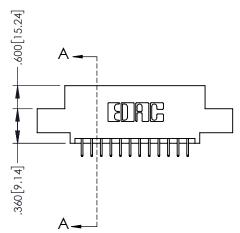

.330[8.38] CARD SLOT

**SECTION A-A** 

—.370<sup>[9.40]</sup>

.160 [4.06] POINT OF CONTACT

1

| .200                                         | [5.08] |
|----------------------------------------------|--------|
| 345/895 SERIES HIGH TEMP CARD EDGE CONNECTOR | ACAD   |
| PART NUMBER: 845-024-525-507                 | DRAWN  |
| 1 AKT NOMBER, 043-024-323-307                | CHECI  |