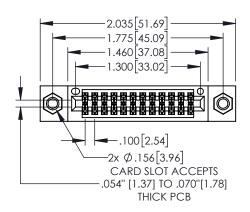

Contact Dimensions: 525-P.C. Tail .018 Sq.(0.46 Sq.) - Tail LG=.150(3.81) .100 (2.54) Contact Spacing x .200 (5.08) Row Spacing

- INSULATOR MATERIAL: THERMOPLASTIC, UL 94V-0
  - CONTACT MATERIAL; COPPER TIN ALLOY
    CONTACT PLATING: GOLD ON THE MATING AREA, TIN PLATING
    ON THE CONTACT TAILS, NICKEL UNDERPLATE

.330[8.38] CARD SLOT

**SECTION A-A** 

—.370<sup>[9.40]</sup>

.160 [4.06] POINT OF CONTACT

1

| .200                                         | [5.08] |
|----------------------------------------------|--------|
| 345/895 SERIES HIGH TEMP CARD EDGE CONNECTOR | ACAD   |
| PART NUMBER: 845-024-525-507                 | DRAWN  |
| 1 AKT NOMBER, 043-024-323-307                | CHECI  |