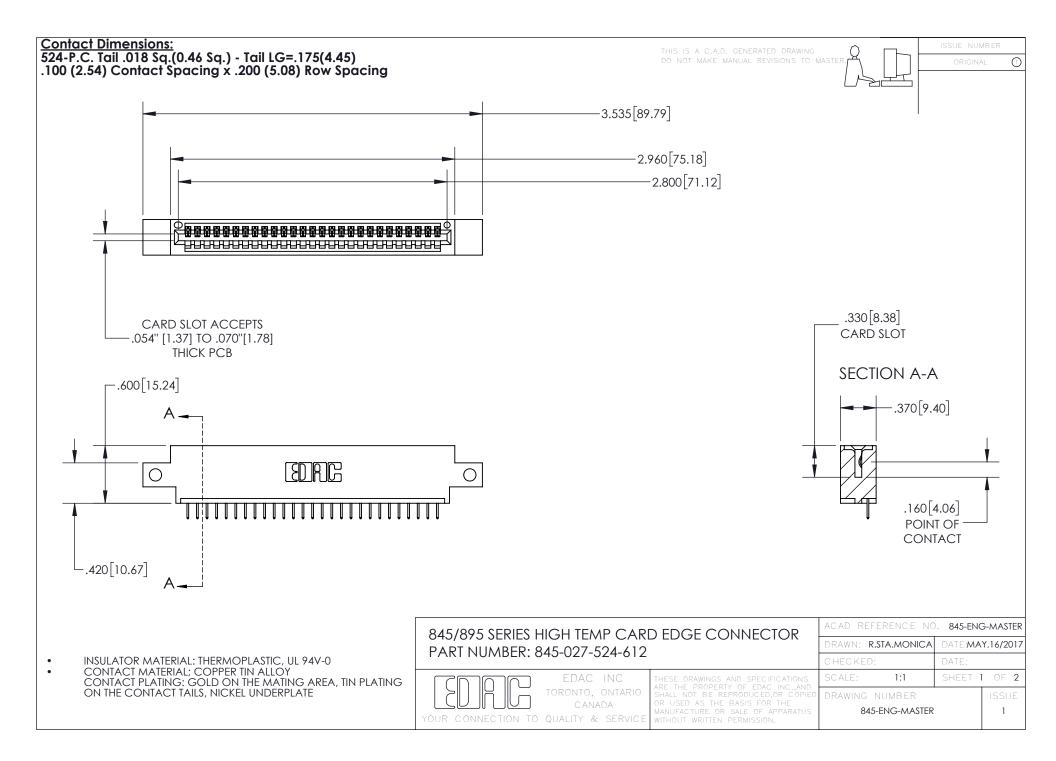

- INSULATOR MATERIAL: THERMOPLASTIC POLYESTER, UL 94V-0 DAP MATERIAL AVAILABLE UPON REQUEST
- CONTACT MATERIAL; COPPER ALLOY

CONTACT PLATING: GOLD ON THE MATING AREA, TIN PLATING ON THE CONTACT TAILS, NICKEL UNDERPLATE