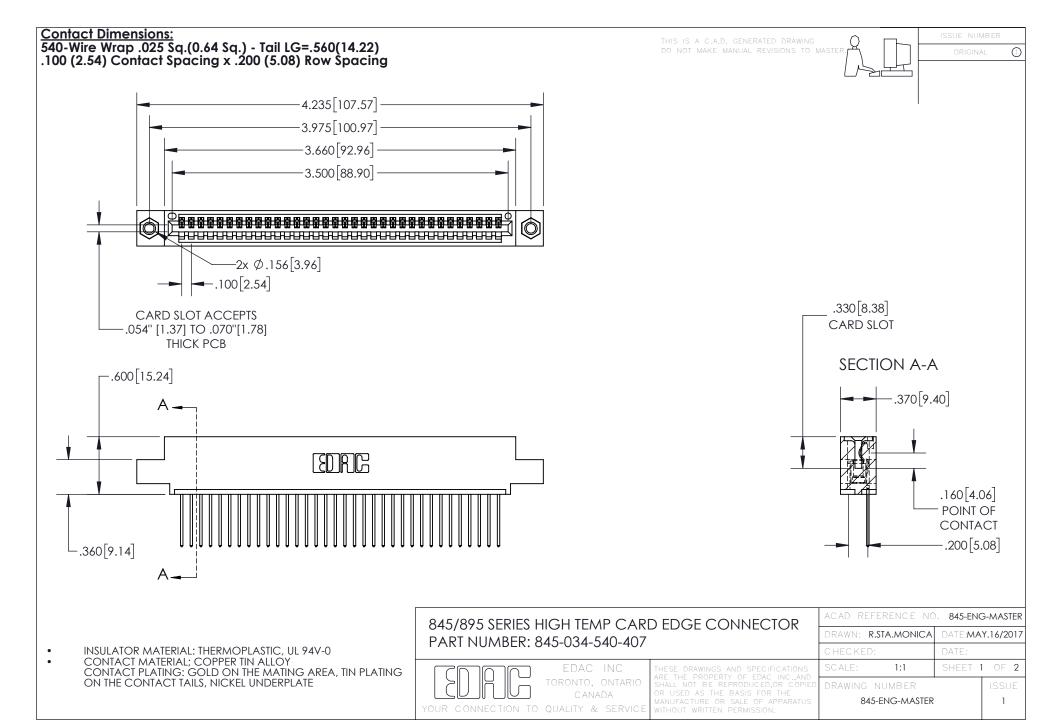

INSULATOR MATERIAL: THERMOPLASTIC POLYESTER, UL 94V-0 DAP MATERIAL AVAILABLE UPON REQUEST

**Contact Code 558** 

CONTACT MATERIAL; COPPER ALLOY CONTACT PLATING: GOLD ON THE MATING AREA, TIN PLATING ON THE CONTACT TAILS, NICKEL UNDERPLATE

## 845/895 SERIES HIGH TEMP CARD EDGE CONNECTOR CONTACT CODE 555,556,558,559,560 DIMENSIONS

YOUR CONNECTION TO QUALITY & SERVICE

Contact Code 559

|   | ACAD REFERENCE NO. 845-ENG-MASTER |                  |  |
|---|-----------------------------------|------------------|--|
|   | DRAWN: R.STA.MONICA               | DATE:MAY.16/2017 |  |
|   | CHECKED:                          | DATE:            |  |
|   | SCALE: 1:1                        | SHEET 2 OF 2     |  |
| D | DRAWING NUMBER                    | ISSUE            |  |

Contact Code 560

845-ENG-MASTER