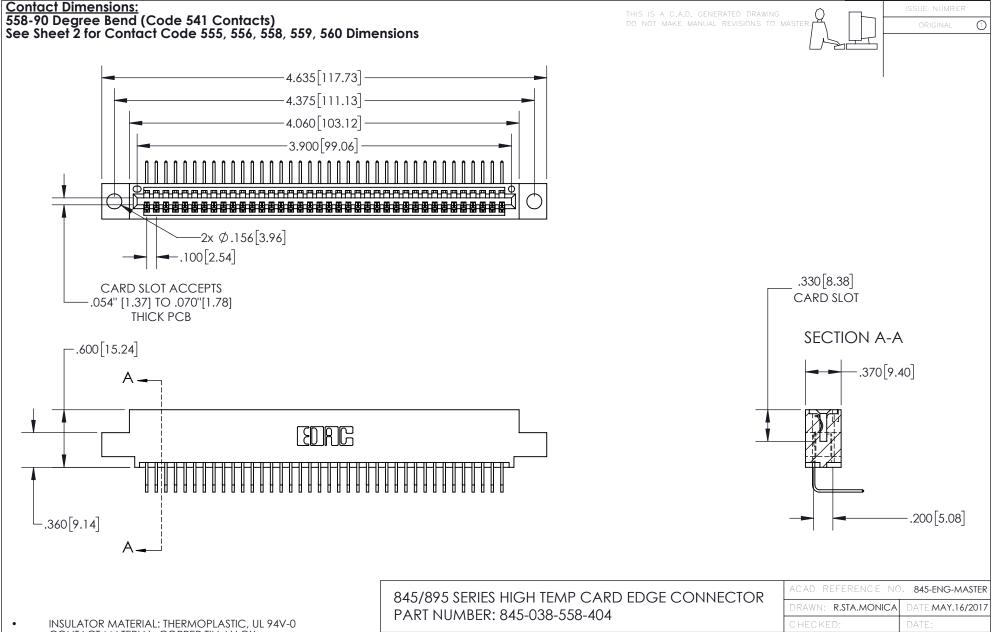

CONTACT MATERIAL; COPPER TIN ALLOY
CONTACT PLATING: GOLD ON THE MATING AREA, TIN PLATING
ON THE CONTACT TAILS, NICKEL UNDERPLATE

YOUR CONNECTION TO QUALITY & SERVICE

|   | ACAD REFERENCE NO. 843-ENG-MASIER |                 |           |  |
|---|-----------------------------------|-----------------|-----------|--|
|   | DRAWN: R.STA.MONICA               | DATE: <b>MA</b> | Y.16/2017 |  |
|   | CHECKED:                          | DATE:           |           |  |
|   | SCALE: 1:1                        | SHEET 1         | OF 2      |  |
| D | DRAWING NUMBER                    |                 | ISSUE     |  |
|   | 845-ENG-MASTER                    |                 | 1         |  |

845-ENG-MASTER

- INSULATOR MATERIAL: THERMOPLASTIC POLYESTER, UL 94V-0 DAP MATERIAL AVAILABLE UPON REQUEST
- CONTACT MATERIAL; COPPER ALLOY

CONTACT PLATING: GOLD ON THE MATING AREA, TIN PLATING ON THE CONTACT TAILS, NICKEL UNDERPLATE