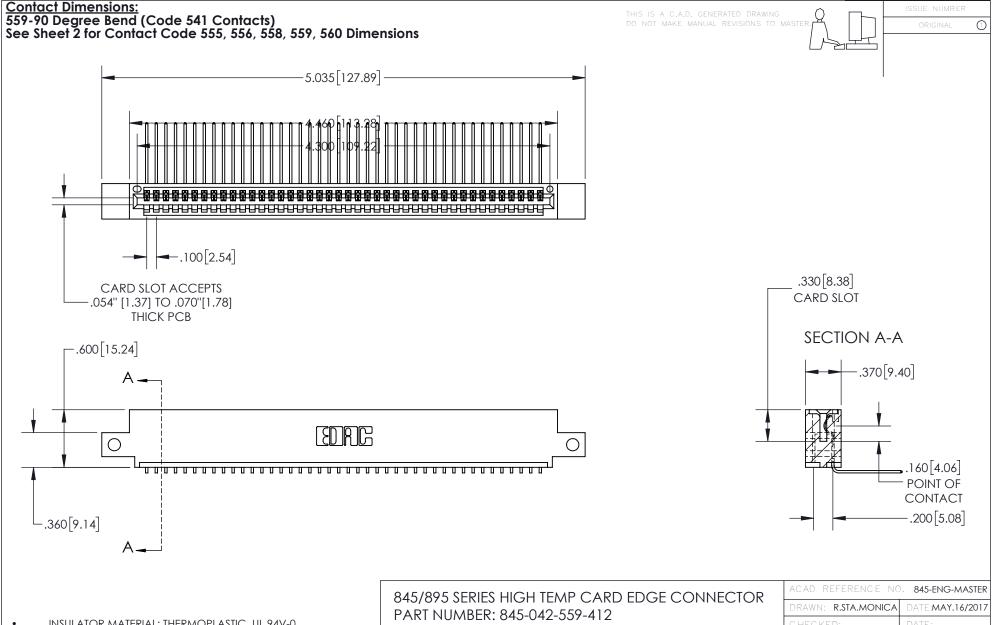

INSULATOR MATERIAL: THERMOPLASTIC, UL 94V-0

CONTACT MATERIAL; COPPER TIN ALLOY
CONTACT PLATING: GOLD ON THE MATING AREA, TIN PLATING
ON THE CONTACT TAILS, NICKEL UNDERPLATE

YOUR CONNECTION TO QUALITY & SERVICE

| ACAD REFERENCE NO. 845-ENG-MASTER |                  |
|-----------------------------------|------------------|
| DRAWN: R.STA.MONICA               | DATE:MAY.16/2017 |
| CHECKED:                          | DATE:            |
| SCALE: 1:1                        | SHEET 1 OF 2     |
| DRAWING NUMBER                    | ISSUE            |
| 845-ENG-MASTER                    | 2 1              |