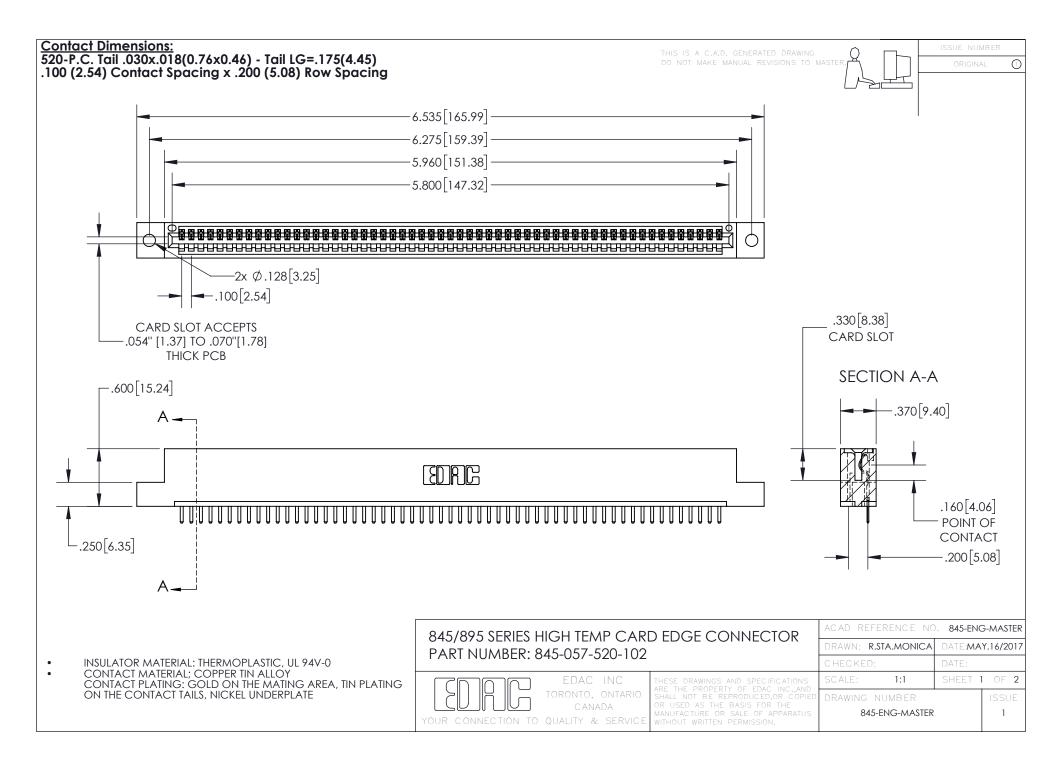

INSULATOR MATERIAL: THERMOPLASTIC POLYESTER, UL 94V-0 DAP MATERIAL AVAILABLE UPON REQUEST

**Contact Code 558** 

CONTACT MATERIAL; COPPER ALLOY CONTACT PLATING: GOLD ON THE MATING AREA, TIN PLATING ON THE CONTACT TAILS, NICKEL UNDERPLATE

## 845/895 SERIES HIGH TEMP CARD EDGE CONNECTOR CONTACT CODE 555,556,558,559,560 DIMENSIONS

YOUR CONNECTION TO QUALITY & SERVICE

Contact Code 559

|   | ACAD REFERENCE NO. 845-ENG-MASTER |                  |  |
|---|-----------------------------------|------------------|--|
|   | DRAWN: R.STA.MONICA               | DATE:MAY.16/2017 |  |
|   | CHECKED:                          | DATE:            |  |
|   | SCALE: 1:1                        | SHEET 2 OF 2     |  |
| D | DRAWING NUMBER                    | ISSUE            |  |