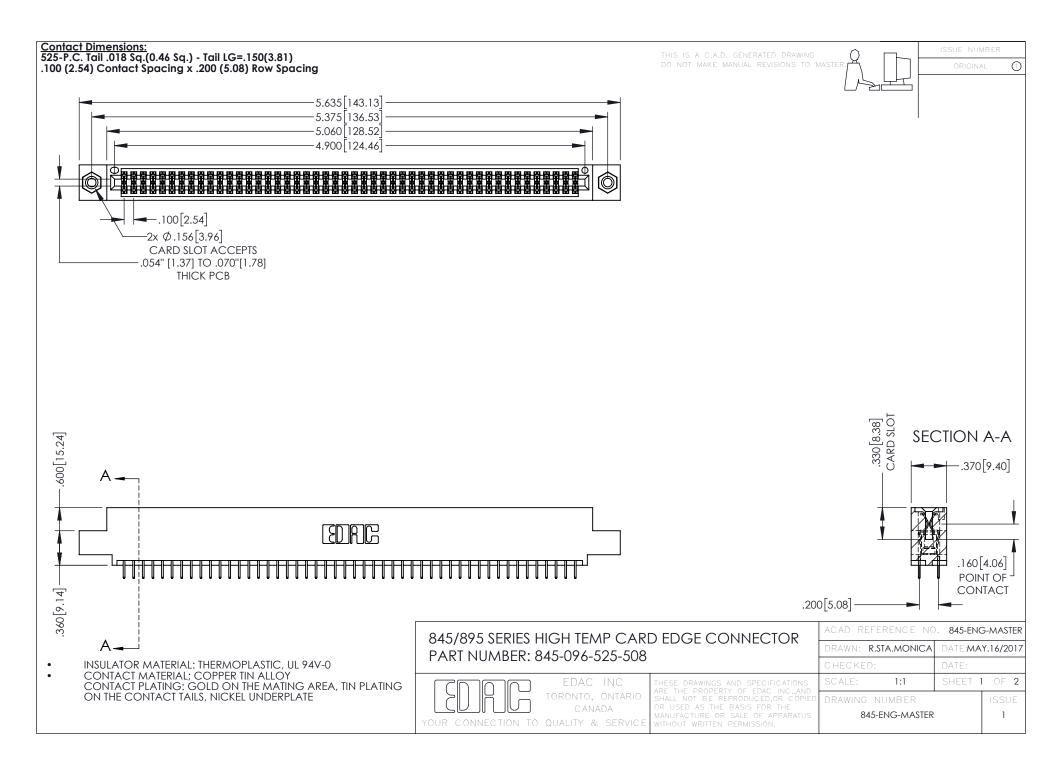

- INSULATOR MATERIAL: THERMOPLASTIC POLYESTER, UL 94V-0 DAP MATERIAL AVAILABLE UPON REQUEST
- CONTACT MATERIAL; COPPER ALLOY

**Contact Code 558** 

CONTACT PLATING: GOLD ON THE MATING AREA, TIN PLATING ON THE CONTACT TAILS, NICKEL UNDERPLATE

## 845/895 SERIES HIGH TEMP CARD EDGE CONNECTOR CONTACT CODE 555,556,558,559,560 DIMENSIONS

YOUR CONNECTION TO QUALITY & SERVICE

Contact Code 559

|   | ACAD REFERENCE NO   | . 845-ENG-MASTER |
|---|---------------------|------------------|
|   | DRAWN: R.STA.MONICA | DATE:MAY.16/2017 |
|   | CHECKED:            | DATE:            |
|   | SCALE: 1:1          | SHEET 2 OF 2     |
| D | DRAWING NUMBER      | ISSUE            |

Contact Code 560

845-ENG-MASTER