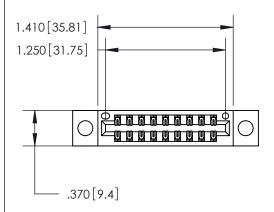

Contact Dimensions: 526-P.C. Tail .018 Sq. (0.46 Sq.) - Tail LG. =.350 (8.89) .125 (3.18) Contact Spacing x .250 (6.35) Row Spacing

- INSULATOR MATERIAL: THERMOPLASTIC POLYESTER, UL 94V-0 CONTACT MATERIAL; COPPER, NICKEL, TIN ALLOY CA-725
- CONTACT PLATING: GOLD ON THE MATING AREA, TIN-LEAD ON THE CONTACT TAILS, NICKEL UNDERPLATE

THIS IS A C.A.D. GENERATED DRAWING DO NOT MAKE MANUAL REVISIONS TO MASTER.

846/896 SERIES HIGH TEMP CARD EDGE CONNECTOR PART NUMBER: 846-018-526-204

**EDAC INC** TORONTO, ONTARIO CANADA

THESE DRAWINGS AND SPECIFICATIONS ARE THE PROPERTY OF EDAC INC., AND SHALL NOT BE REPRODUCED, OR COPIED OR USED AS THE BASIS FOR THE MANUFACTURE OR SALE OF APPARATUS WITHOUT WRITTEN PERMISSION.