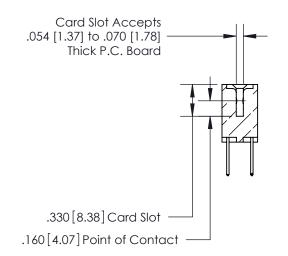

**Contact Code 560** 

INSULATOR MATERIAL: THERMOPLASTIC POLYESTER, UL 94V-0 CONTACT MATERIAL; COPPER, NICKEL, TIN ALLOY CA-725 CONTACT PLATING: GOLD ON THE MATING AREA, TIN-LEAD ON THE CONTACT TAILS, NICKEL UNDERPLATE

**Contact Code 558** 

## 846/896 SERIES HIGH TEMP CARD EDGE CONNECTOR CONTACT CODE 555,556,558,559,560 DIMENSIONS

.150 [3.81]

YOUR CONNECTION TO QUALITY & SERVICE

**Contact Code 559** 

**EDAC INC** TORONTO, ONTARIO CANADA

THESE DRAWINGS AND SPECIFICATIONS ARE THE PROPERTY OF EDAC INC.,AND SHALL NOT BE REPRODUCED, OR COPIED OR USED AS THE BASIS FOR THE MANUFACTURE OR SALE OF APPARATUS WITHOUT WRITTEN PERMISSION.