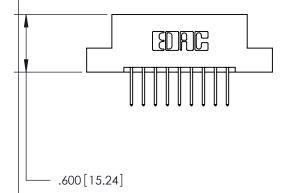

THIS IS A C.A.D. GENERATED DRAWING DO NOT MAKE MANUAL REVISIONS TO MASTER.

846/896 SERIES HIGH TEMP CARD EDGE CONNECTOR PART NUMBER: 846-018-526-204

**EDAC INC** TORONTO, ONTARIO CANADA

THESE DRAWINGS AND SPECIFICATIONS ARE THE PROPERTY OF EDAC INC., AND SHALL NOT BE REPRODUCED, OR COPIED OR USED AS THE BASIS FOR THE MANUFACTURE OR SALE OF APPARATUS WITHOUT WRITTEN PERMISSION.

THIS IS A C.A.D. GENERATED DRAWING DO NOT MAKE MANUAL REVISIONS TO MASTER.

ISSUE NUMBER

.165[4.19]

.375 [9.54]

ORIGINAL

1

.060 [1.52] .125(3.18) to .210(5.33) **Outside Tails** .125(3.18) to .210(5.33) **Outside Tails** 