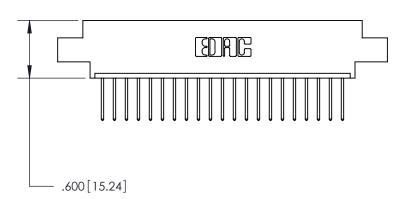

Contact Dimensions: 522-P.C. Tail .025 Sq. (0.64 Sq.) - Tail LG. =.440 (11.18) .125 (3.18) Contact Spacing x .250 (6.35) Row Spacing

THIS IS A C.A.D. GENERATED DRAWING DO NOT MAKE MANUAL REVISIONS TO MASTER.

ISSUE NUMBER ORIGINAL

- 2.910[73.91] -2.750 [69.85] -.370 [9.4]

INSULATOR MATERIAL: THERMOPLASTIC POLYESTER, UL 94V-0 CONTACT MATERIAL; COPPER, NICKEL, TIN ALLOY CA-725

CONTACT PLATING: GOLD ON THE MATING AREA, TIN-LEAD

ON THE CONTACT TAILS, NICKEL UNDERPLATE

846/896 SERIES HIGH TEMP CARD EDGE CONNECTOR PART NUMBER: 846-021-522-608

YOUR CONNECTION TO QUALITY & SERVICE

**EDAC INC** TORONTO, ONTARIO CANADA

THESE DRAWINGS AND SPECIFICATIONS ARE THE PROPERTY OF EDAC INC., AND SHALL NOT BE REPRODUCED, OR COPIED OR USED AS THE BASIS FOR THE MANUFACTURE OR SALE OF APPARATUS WITHOUT WRITTEN PERMISSION.