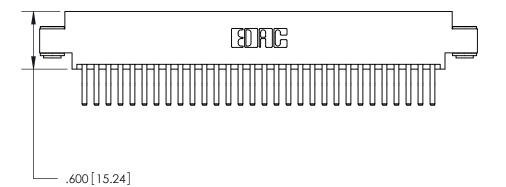

<u>Contact Dimensions:</u> 560-Extender Board Bend (Code 523 Contacts) See Sheet 2 for Contact Code 555, 556, 558, 559, 560 Dimensions

THIS IS A C.A.D. GENERATED DRAWING DO NOT MAKE MANUAL REVISIONS TO MASTER.