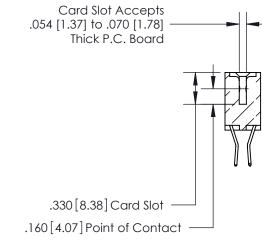

<u>Contact Dimensions:</u> 560-Extender Board Bend (Code 523 Contacts) See Sheet 2 for Contact Code 555, 556, 558, 559, 560 Dimensions

THIS IS A C.A.D. GENERATED DRAWING DO NOT MAKE MANUAL REVISIONS TO MASTER.