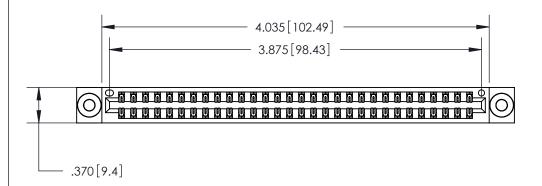

846/896 SERIES HIGH TEMP CARD EDGE CONNECTOR PART NUMBER: 846-060-560-803

YOUR CONNECTION TO QUALITY & SERVICE

**EDAC INC** TORONTO, ONTARIO CANADA

THESE DRAWINGS AND SPECIFICATIONS ARE THE PROPERTY OF EDAC INC.,AND SHALL NOT BE REPRODUCED, OR COPIED OR USED AS THE BASIS FOR THE MANUFACTURE OR SALE OF APPARATUS WITHOUT WRITTEN PERMISSION.

<u>Contact Dimensions:</u> 560-Extender Board Bend (Code 523 Contacts) See Sheet 2 for Contact Code 555, 556, 558, 559, 560 Dimensions

THIS IS A C.A.D. GENERATED DRAWING DO NOT MAKE MANUAL REVISIONS TO MASTER.