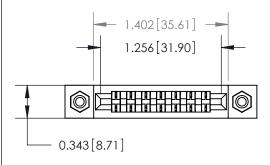

## **Mounting Option**

#4-40 Unified Threaded Inserts

## **Contact Detail**

PC Tail .046x.014(1.17x0.36) - Tail LG=.213(5.41)

.156 [3.96] Contact Spacing x .200 [5.08] Row Spacing

**See Accompanying Page for:** 

**Contact Bend Details** 

**SECTION A-A** 

.175 [4.45] Point of Contact (Measured from bottom of Card Slot) Card Slot Accepts .054 [1.37] to .070 [1.78] Thick P.C. Board