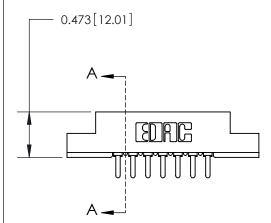

## **Contact Detail**

PC Tail .046x.014(1.17x0.36) - Tail LG=.213(5.41)

.156 [3.96] Contact Spacing x .200 [5.08] Row Spacing

**See Accompanying Page for:** 

**Contact Bend Details** 

**SECTION A-A** 

.175 [4.45] Point of Contact (Measured from bottom of Card Slot) Card Slot Accepts .054 [1.37] to .070 [1.78] Thick P.C. Board