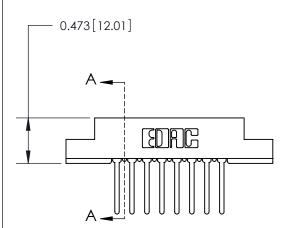

## **Contact Detail**

Wire Wrap .046x.013(1.17x0.33) - Tail LG=.520(13.21) .156 [3.96] Contact Spacing x .200 [5.08] Row Spacing

**See Accompanying Page for:** 

**Contact Bend Details** 

1

**SECTION A-A** 

.175 [4.45] Point of Contact (Measured from bottom of Card Slot) Card Slot Accepts .054 [1.37] to .070 [1.78] Thick P.C. Board

| 807/857 Series High Temp Card Edge Connector |
|----------------------------------------------|
| Part Number: 857-008-547-108                 |