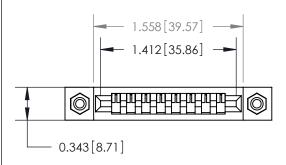

## **Mounting Option**

#4-40 Unified Threaded Inserts

## **Contact Detail**

Wire Wrap .046x.013(1.17x0.33) - Tail LG=.520(13.21) .156 [3.96] Contact Spacing x .200 [5.08] Row Spacing

**See Accompanying Page for:** 

**Contact Bend Details** 

1

**SECTION A-A** 

.175 [4.45] Point of Contact (Measured from bottom of Card Slot) Card Slot Accepts .054 [1.37] to .070 [1.78] Thick P.C. Board

| 807/857 Series High Temp Card Edge Connector |
|----------------------------------------------|
| Part Number: 857-008-547-108                 |