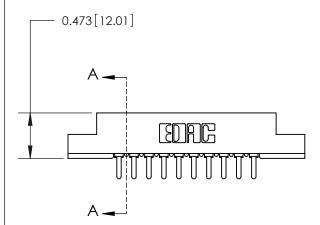

## **Contact Detail**

PC Tail .046x.014(1.17x0.36) - Tail LG=.213(5.41) .156 [3.96] Contact Spacing x .200 [5.08] Row Spacing

**See Accompanying Page for:** 

**Contact Bend Details** 

1

**SECTION A-A** 

.175 [4.45] Point of Contact (Measured from bottom of Card Slot) Card Slot Accepts .054 [1.37] to .070 [1.78] Thick P.C. Board