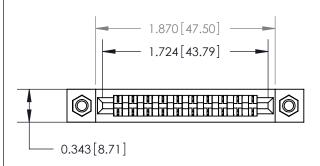

**Mounting Option** 

M3-0.5 Metric Threaded Inserts

## **Contact Detail**

PC Tail .046x.014(1.17x0.36) - Tail LG=.213(5.41) .156 [3.96] Contact Spacing x .200 [5.08] Row Spacing

**See Accompanying Page for:** 

**Contact Bend Details** 

1

**SECTION A-A** 

.175 [4.45] Point of Contact (Measured from bottom of Card Slot) Card Slot Accepts .054 [1.37] to .070 [1.78] Thick P.C. Board