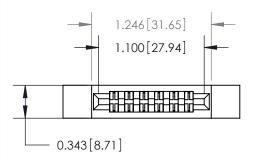

## **See Accompanying Page for:**

**Contact Bend Details** 

**SECTION A-A** 

.095 [2.41] Point of Contact (Measured from bottom of Card Slot) Card Slot Accepts .054 [1.37] to .070 [1.78] Thick P.C. Board