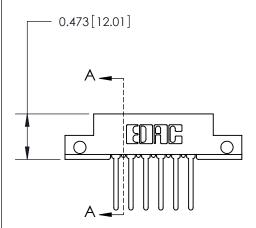

## **Mounting Option**

.128 (3.25) Dia. Side Mounting Holes

## **Contact Detail**

Wire Wrap .046x.013(1.17x0.33) - Tail LG=.520(13.21)

.156 [3.96] Contact Spacing x .200 [5.08] Row Spacing





## **See Accompanying Page for:**

**Contact Bend Details** 



**SECTION A-A** 

.095 [2.41] Point of Contact (Measured from bottom of Card Slot) Card Slot Accepts .054 [1.37] to .070 [1.78] Thick P.C. Board

| 807/857 Series               | High Temp Card I | Edge Connector |
|------------------------------|------------------|----------------|
| Part Number: 857-012-542-212 |                  |                |

YOUR CONNECTION TO QUALITY & SERVICE

| ACAD REFERENCE NO. 807 ENG MASTER |                  |  |
|-----------------------------------|------------------|--|
| DRAWN: J.LEE                      | DATE: AUG. 11/09 |  |
| CHECKED:                          | DATE:            |  |
| SCALE: NTS                        | SHEET 1 OF 2     |  |
| DRAWING NUMBER                    | ISSU