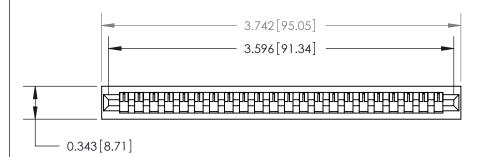

**Mounting Option** 

No Mounting Lugs

## **Contact Detail**

PC Tail .046x.013(1.17x0.33) - Tail LG=.358(9.09)

.156 [3.96] Contact Spacing x .200 [5.08] Row Spacing





**SECTION A-A** 

.095 [2.41] Point of Contact (Measured from bottom of Card Slot)



**See Accompanying Page for:** 

**Contact Bend Details** 

807/857 Series High Temp Card Edge Connector Part Number: 857-022-427-101

YOUR CONNECTION TO QUALITY & SERVICE

| ACAD REFERENCE NO. 807 ENG MASTER |                  |
|-----------------------------------|------------------|
| DRAWN: J.LEE                      | DATE: AUG. 11/09 |
| CHECKED:                          | DATE:            |
| SCALE: NTS                        | SHEET 1 OF 2     |
| DRAWING NUMBER                    | ISSUE            |

807 Assembly