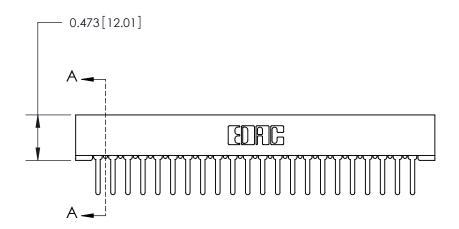

## **Contact Detail**

PC Tail .046x.013(1.17x0.33) - Tail LG=.358(9.09)

.156 [3.96] Contact Spacing x .200 [5.08] Row Spacing

**SECTION A-A** 

.095 [2.41] Point of Contact (Measured from bottom of Card Slot)