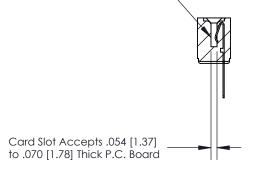

## **Contact Detail**

PC Tail .046x.013(1.17x0.33) - Tail LG=.358(9.09)

.156 [3.96] Contact Spacing x .200 [5.08] Row Spacing

**SECTION A-A** 

.095 [2.41] Point of Contact (Measured from bottom of Card Slot)