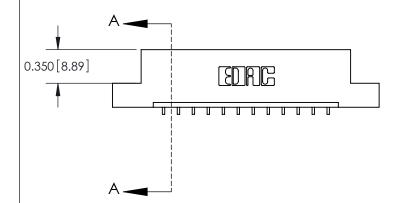

**Mounting Option** 

02-.128 (3.25) Dia. Mounting Holes

**See Accompanying Pages for:** 

**Contact Bend Details** 

837/887 Series High Temp Card Edge Connector Part Number: 887-012-559-102

**EDAC INC** TORONTO, ONTARIO CANADA

THESE DRAWINGS AND SPECIFICATIONS ARE THE PROPERTY OF EDAC INC.,AND SHALL NOT BE REPRODUCED, OR COPIED OR USED AS THE BASIS FOR THE MANUFACTURE OR SALE OF APPARATUS WITHOUT WRITTEN PERMISSION.