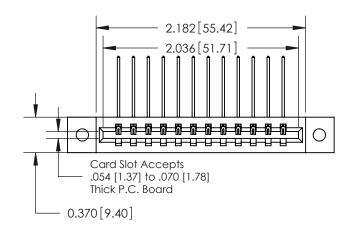

**Mounting Option** 

02-.128 (3.25) Dia. Mounting Holes

**See Accompanying Pages for:** 

**Contact Bend Details** 

837/887 Series High Temp Card Edge Connector Part Number: 887-012-559-102

**EDAC INC** TORONTO, ONTARIO CANADA

THESE DRAWINGS AND SPECIFICATIONS ARE THE PROPERTY OF EDAC INC.,AND SHALL NOT BE REPRODUCED, OR COPIED OR USED AS THE BASIS FOR THE MANUFACTURE OR SALE OF APPARATUS WITHOUT WRITTEN PERMISSION.