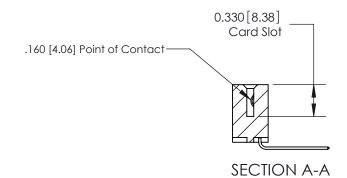

**Mounting Option** 

02-.128 (3.25) Dia. Mounting Holes

**See Accompanying Pages for:** 

**Contact Bend Details** 

837/887 Series High Temp Card Edge Connector Part Number: 887-012-559-102

**EDAC INC** TORONTO, ONTARIO CANADA

THESE DRAWINGS AND SPECIFICATIONS ARE THE PROPERTY OF EDAC INC.,AND SHALL NOT BE REPRODUCED, OR COPIED OR USED AS THE BASIS FOR THE MANUFACTURE OR SALE OF APPARATUS WITHOUT WRITTEN PERMISSION.