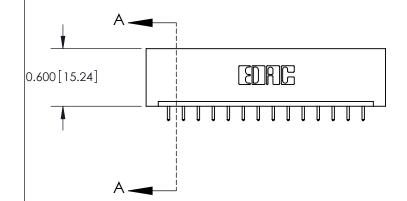

ORIGINAL

837/887 Series High Temp Card Edge Connector Part Number: 887-014-521-101

**See Accompanying Pages for: Contact Bend Details** 

YOUR CONNECTION TO QUALITY & SERVICE

**EDAC INC** TORONTO, ONTARIO CANADA