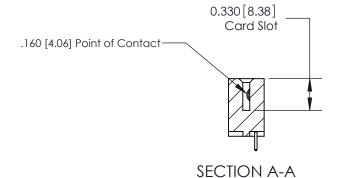

## **Contact Detail**

521-P.C. Tail .025 Sq.(0.64 Sq.) - Tail LG=.150(3.81) .156 [3.96] Contact Spacing x .200 [5.08] Row Spacing

THIS IS A C.A.D. GENERATED DRAWING DO NOT MAKE MANUAL REVISIONS TO MASTER.

ISSUE NUMBER

ORIGINAL

1

|                     | 837/887 Series High Temp Card Edge Connector |                                                                                                                                                              | ACAD REFERENCE | NO. 837 EN       | 837 ENG MASTER |  |
|---------------------|----------------------------------------------|--------------------------------------------------------------------------------------------------------------------------------------------------------------|----------------|------------------|----------------|--|
| Contact Bend Detail |                                              | DRAWN: J.LEE                                                                                                                                                 | DATE: OC       | DATE: OCT. 06/09 |                |  |
|                     |                                              |                                                                                                                                                              | CHECKED:       | DATE:            | DATE:          |  |
|                     | EDAC INC                                     | TORONTO, ONTARIO CANADA  ARE THE PROPERTY OF EDAC INC., AND SHALL NOT BE REPRODUCED, OR COPIED OR USED AS THE BASIS FOR THE MANUFACTURE OR SALE OF APPARATUS | SCALE: NTS     | SHEET            | 2 <b>OF</b> 2  |  |
|                     | TORONTO, ONTARIO                             |                                                                                                                                                              | DRAWING NUMBER |                  | ISSUE          |  |
| ,                   | YOUR CONNECTION TO QUALITY & SERVICE         |                                                                                                                                                              | 837 Assembly   |                  | 1              |  |