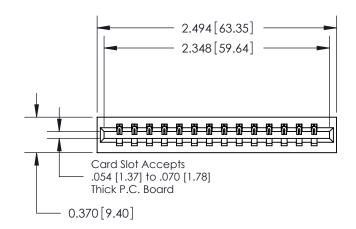

## **Contact Detail**

521-P.C. Tail .025 Sq.(0.64 Sq.) - Tail LG=.150(3.81) .156 [3.96] Contact Spacing x .200 [5.08] Row Spacing

THIS IS A C.A.D. GENERATED DRAWING DO NOT MAKE MANUAL REVISIONS TO MASTER.

ORIGINAL

837/887 Series High Temp Card Edge Connector Part Number: 887-014-521-101

**See Accompanying Pages for: Contact Bend Details** 

YOUR CONNECTION TO QUALITY & SERVICE

**EDAC INC** TORONTO, ONTARIO CANADA