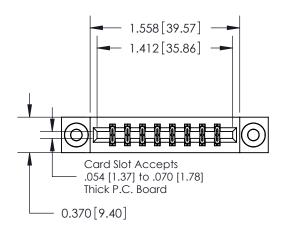

ISSUE NUMBER

ORIGINAL

837/887 Series High Temp Card Edge Connector Part Number: 887-016-560-203

**EDAC INC** TORONTO, ONTARIO CANADA

THESE DRAWINGS AND SPECIFICATIONS ARE THE PROPERTY OF EDAC INC.,AND SHALL NOT BE REPRODUCED, OR COPIED OR USED AS THE BASIS FOR THE MANUFACTURE OR SALE OF APPARATUS WITHOUT WRITTEN PERMISSION.

| ACAD REFERENCE NO. | 837 ENG MASTER         |  |  |
|--------------------|------------------------|--|--|
| DRAWN: J.LEE       | J.LEE DATE: OCT. 06/09 |  |  |
| CHECKED:           | DATE:                  |  |  |
| SCALE: NTS         | NTS SHEET 1 OF 2       |  |  |
| DRAWING NUMBER     | ISSUE                  |  |  |
| 837 Assembly       | 1                      |  |  |