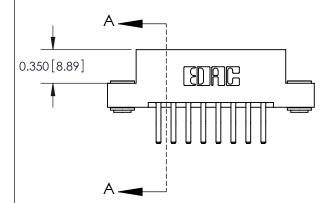

ISSUE NUMBER

ORIGINAL

837/887 Series High Temp Card Edge Connector Part Number: 887-016-560-203

**EDAC INC** TORONTO, ONTARIO CANADA

THESE DRAWINGS AND SPECIFICATIONS ARE THE PROPERTY OF EDAC INC.,AND SHALL NOT BE REPRODUCED, OR COPIED OR USED AS THE BASIS FOR THE MANUFACTURE OR SALE OF APPARATUS WITHOUT WRITTEN PERMISSION.

| ACAD REFERENCE NO. | 837 ENG MASTER         |  |  |
|--------------------|------------------------|--|--|
| DRAWN: J.LEE       | J.LEE DATE: OCT. 06/09 |  |  |
| CHECKED:           | DATE:                  |  |  |
| SCALE: NTS         | NTS SHEET 1 OF 2       |  |  |
| DRAWING NUMBER     | ISSUE                  |  |  |
| 837 Assembly       | 1                      |  |  |