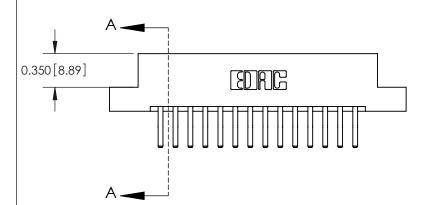

**Mounting Option** 

02-.128 (3.25) Dia. Mounting Holes

## **Contact Detail**

.156 [3.96] Contact Spacing x .200 [5.08] Row Spacing





ISSUE NUMBER ORIGINAL







**See Accompanying Pages for:** 

**Contact Bend Details** 

837/887 Series High Temp Card Edge Connector Part Number: 887-028-560-202

YOUR CONNECTION TO QUALITY & SERVICE

**EDAC INC** TORONTO, ONTARIO CANADA

THESE DRAWINGS AND SPECIFICATIONS ARE THE PROPERTY OF EDAC INC.,AND SHALL NOT BE REPRODUCED, OR COPIED OR USED AS THE BASIS FOR THE MANUFACTURE OR SALE OF APPARATUS WITHOUT WRITTEN PERMISSION.

THIS IS A C.A.D. GENERATED DRAWING

| ACAD REFERENCE NO. | 837 ENG MASTER   |  |  |
|--------------------|------------------|--|--|
| DRAWN: J.LEE       | DATE: OCT. 06/09 |  |  |
| CHECKED:           | DATE:            |  |  |
| SCALE: NTS         | SHEET 1 OF 2     |  |  |
| DRAWING NUMBER     | ISSUE            |  |  |
| 837 Assembly       | 1                |  |  |



ISSUE NUMBER

O