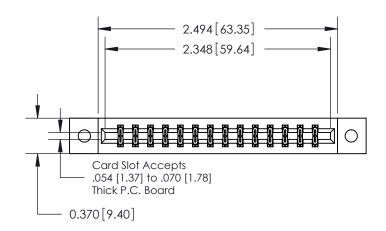

## **Contact Detail**

.156 [3.96] Contact Spacing x .200 [5.08] Row Spacing

ISSUE NUMBER ORIGINAL

**See Accompanying Pages for:** 

**Contact Bend Details** 

837/887 Series High Temp Card Edge Connector Part Number: 887-028-560-202