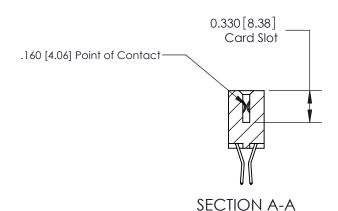

ISSUE NUMBER

ORIGINAL

1

|                     | 837/887 Series High Temp Card Edge Connector |                                                                                           | ACAD REFERENCE | NO. 837 EN       | 837 ENG MASTER |  |
|---------------------|----------------------------------------------|-------------------------------------------------------------------------------------------|----------------|------------------|----------------|--|
| Contact Bend Detail |                                              | DRAWN: J.LEE                                                                              | DATE: OC       | DATE: OCT. 06/09 |                |  |
|                     | Confact Bend Detail                          |                                                                                           | CHECKED:       | DATE:            | DATE:          |  |
| YOUR CONNECT        | EDAC INC                                     | THESE DRAWINGS AND SPECIFICATIONS                                                         | SCALE: NTS     | SHEET            | 2 <b>OF</b> 2  |  |
|                     | TORONTO, ONTARIO                             | ARE THE PROPERTY OF EDAC INC.,AND SHALL NOT BE REPRODUCED,OR COPIED                       | DRAWING NUMBER |                  | ISSUE          |  |
|                     | YOUR CONNECTION TO QUALITY & SERVICE         | OR USED AS THE BASIS FOR THE MANUFACTURE OR SALE OF APPARATUS WITHOUT WRITTEN PERMISSION. | 837 Assembly   |                  | 1              |  |