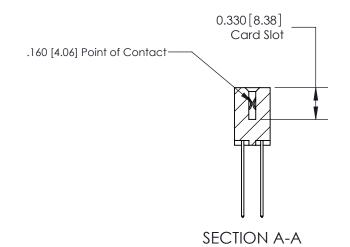

## **See Accompanying Pages for:**

**Contact Bend Details** 

837/887 Series High Temp Card Edge Connector Part Number: 887-032-544-204

|                    | EDAC INC          |  |  |
|--------------------|-------------------|--|--|
|                    | TORONTO, ONTARIO  |  |  |
|                    | CANADA            |  |  |
| YOUR CONNECTION TO | QUALITY & SERVICE |  |  |