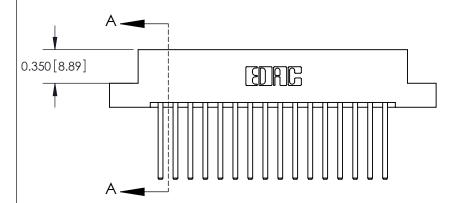

**Mounting Option** 

04-.156 (3.96) Dia. Mounting Holes

## **Contact Detail**

544-Wire Wrap .050x.025(1.27x0.64) - Tail LG=.750(19.05)

.156 [3.96] Contact Spacing x .200 [5.08] Row Spacing





THIS IS A C.A.D. GENERATED DRAWING DO NOT MAKE MANUAL REVISIONS TO MASTER.



ISSUE NUMBER

ORIGINAL



## **See Accompanying Pages for:**

**Contact Bend Details** 

837/887 Series High Temp Card Edge Connector Part Number: 887-032-544-204

|                    | EDAC INC          |  |  |
|--------------------|-------------------|--|--|
|                    | TORONTO, ONTARIO  |  |  |
|                    | CANADA            |  |  |
| YOUR CONNECTION TO | QUALITY & SERVICE |  |  |

**EDAC INC** TORONTO, ONTARIO CANADA

THESE DRAWINGS AND SPECIFICATIONS ARE THE PROPERTY OF EDAC INC.,AND SHALL NOT BE REPRODUCED, OR COPIED OR USED AS THE BASIS FOR THE MANUFACTURE OR SALE OF APPARATUS WITHOUT WRITTEN PERMISSION.

| ACAD REFERENCE NO. | 837 ENG MASTER   |  |  |
|--------------------|--------