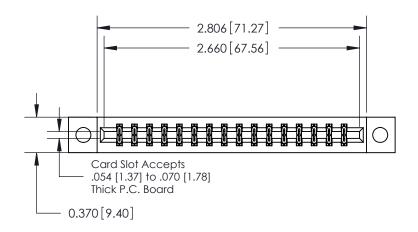

## **Contact Detail**

544-Wire Wrap .050x.025(1.27x0.64) - Tail LG=.750(19.05)

.156 [3.96] Contact Spacing x .200 [5.08] Row Spacing

THIS IS A C.A.D. GENERATED DRAWING DO NOT MAKE MANUAL REVISIONS TO MASTER.