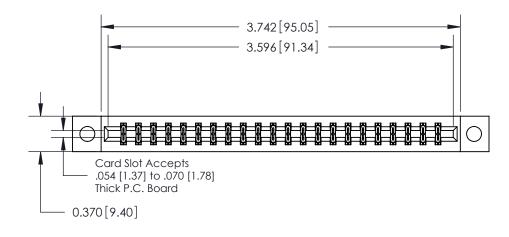

**Mounting Option** 

04-.156 (3.96) Dia. Mounting Holes

## **Contact Detail**

.156 [3.96] Contact Spacing x .200 [5.08] Row Spacing

540-Wire Wrap .025 Sq.(0.64 Sq.) - Tail LG=.560(14.22)

ISSUE NUMBER

ORIGINAL

0.330[8.38] Card Slot .160 [4.06] Point of Contact **SECTION A-A** 

**See Accompanying Pages for:** 

**Contact Bend Details** 

837/887 Series High Temp Card Edge Connector Part Number: 887-044-540-804

**EDAC INC** TORONTO, ONTARIO CANADA

THESE DRAWINGS AND SPECIFICATIONS ARE THE PROPERTY OF EDAC INC.,AND SHALL NOT BE REPRODUCED, OR COPIED OR USED AS THE BASIS FOR THE MANUFACTURE OR SALE OF APPARATUS WITHOUT WRITTEN PERMISSION.