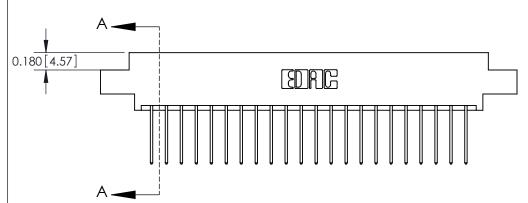

## **Contact Detail**

.156 [3.96] Contact Spacing x .200 [5.08] Row Spacing

540-Wire Wrap .025 Sq.(0.64 Sq.) - Tail LG=.560(14.22)

ISSUE NUMBER

ORIGINAL

0.330[8.38] Card Slot .160 [4.06] Point of Contact **SECTION A-A** 

**See Accompanying Pages for:** 

**Contact Bend Details** 

837/887 Series High Temp Card Edge Connector Part Number: 887-044-540-804

**EDAC INC** TORONTO, ONTARIO CANADA

THESE DRAWINGS AND SPECIFICATIONS ARE THE PROPERTY OF EDAC INC.,AND SHALL NOT BE REPRODUCED, OR COPIED OR USED AS THE BASIS FOR THE MANUFACTURE OR SALE OF APPARATUS WITHOUT WRITTEN PERMISSION.

ISSUE NUMBER

ORIGINAL

1

|                     | 837/887 Series High Temp Card Edge Connector |                                                                                                                                                              | ACAD REFERENCE | NO. 837 EN       | 837 ENG MASTER |  |
|---------------------|----------------------------------------------|--------------------------------------------------------------------------------------------------------------------------------------------------------------|----------------|------------------|----------------|--|
| Contact Bend Detail |                                              | DRAWN: J.LEE                                                                                                                                                 | DATE: OC       | DATE: OCT. 06/09 |                |  |
|                     |                                              |                                                                                                                                                              | CHECKED:       | DATE:            | DATE:          |  |
|                     | EDAC INC                                     | TORONTO, ONTARIO CANADA  ARE THE PROPERTY OF EDAC INC., AND SHALL NOT BE REPRODUCED, OR COPIED OR USED AS THE BASIS FOR THE MANUFACTURE OR SALE OF APPARATUS | SCALE: NTS     | SHEET            | 2 <b>OF</b> 2  |  |
|                     | TORONTO, ONTARIO                             |                                                                                                                                                              | DRAWING NUMBER |                  | ISSUE          |  |
| ,                   | YOUR CONNECTION TO QUALITY & SERVICE         |                                                                                                                                                              | 837 Assembly   |                  | 1              |  |