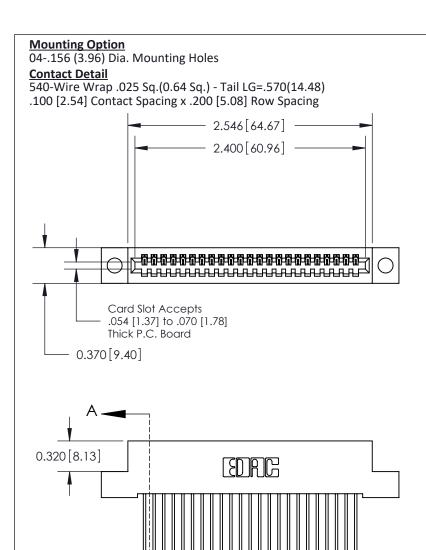

## **See Accompanying Pages for:**

- **Contact Bend Details**
- **Mounting Options**

842/892 Series High Temp Card Edge Connector Part Number: 892-023-540-104

| ACAD REFERENCE NO. 842 ENG MASTER |                  |  |  |
|-----------------------------------|------------------|--|--|
| DRAWN: J.LEE                      | DATE: OCT. 06/09 |  |  |
| CHECKED:                          | DATE:            |  |  |
| SCALE: NTS                        | SHEET 1 OF 3     |  |  |
| DRAWING NUMBER                    | ISSUE            |  |  |

842 Assembly

THIS IS A C.A.D. GENERATED DRAWING DO NOT MAKE MANUAL REVISIONS TO MASTER

ORIGINAL (1)

| 842/892 Series High Temp Card Edge Connector<br>Contact Bend Detail           |                                                                 | ACAD REFERENCE NO. 842 ENG MASTER |             |          |          |
|-------------------------------------------------------------------------------|-----------------------------------------------------------------|-----------------------------------|-------------|----------|----------|
|                                                                               |                                                                 | DRAWN:                            | J.LEE       | DATE: OC | T. 06/09 |
|                                                                               |                                                                 | CHECKED:                          |             | DATE:    |          |
| EDAC INC THESE DRAWINGS AND SPECIFICATIONS ARE THE PROPERTY OF EDAC INC., AND | SCALE:                                                          | NTS                               | SHEET :     | 2 OF 3   |          |
| TORONTO, ONTARIO                                                              | SHALL NOT BE REPRODUCED, OR COPIED OR USED AS THE BASIS FOR THE | DRAWING                           | NUMBER      |          | ISSUE    |
| YOUR CONNECTION TO QUALITY & SERVICE                                          | MANUFACTURE OR SALE OF APPARATUS                                |                                   | 42 Assembly |          | 1        |