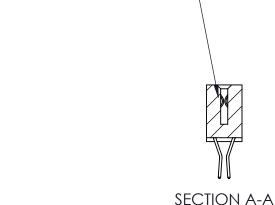

ORIGINAL (1)

| 842/892 Series High Temp Card Edge Connector<br>Contact Bend Detail |                                                                                                  | ACAD REFERENCE NO. 842 ENG MASTER |             |                  |        |
|---------------------------------------------------------------------|--------------------------------------------------------------------------------------------------|-----------------------------------|-------------|------------------|--------|
|                                                                     |                                                                                                  | DRAWN:                            | J.LEE       | DATE: OCT. 06/09 |        |
|                                                                     |                                                                                                  | CHECKED:                          |             | DATE:            |        |
| EDAC INC                                                            | THESE DRAWINGS AND SPECIFICATIONS ARE THE PROPERTY OF EDAC INCAND                                | SCALE:                            | NTS         | SHEET :          | 2 OF 3 |
| TORONTO, ONTARIO                                                    | SHALL NOT BE REPRODUCED, OR COPIED OR USED AS THE BASIS FOR THE MANUFACTURE OR SALE OF APPARATUS | DRAWING                           | NUMBER      |                  | ISSUE  |
| YOUR CONNECTION TO QUALITY & SERVICE                                |                                                                                                  | 8                                 | 42 Assembly |                  | 1      |