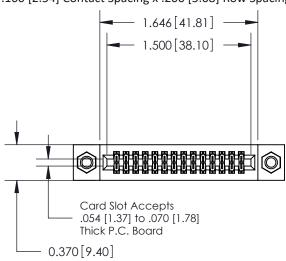

## **Contact Detail**

560-Extender Board Bend (Code 523 Contacts)

.100 [2.54] Contact Spacing x .200 [5.08] Row Spacing

**See Accompanying Pages for:** 

- **Contact Bend Details**
- **Mounting Options**

.240 [6.10] Point of Contact-

842/892 Series High Temp Card Edge Connector Part Number: 892-028-560-207

YOUR CONNECTION TO QUALITY & SERVICE

CANADA

J.LEE DATE: OCT. 06/09 SHEET 1 OF 3

842 Assembly

842 ENG MASTER

THIS IS A C.A.D. GENERATED DRAWING DO NOT MAKE MANUAL REVISIONS TO MASTER