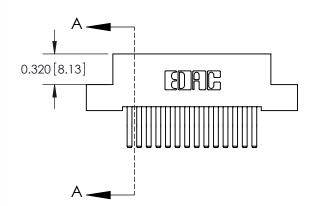

ORIGINAL (1)

| 842/892 Series High Temp Card Edge Connector<br>Contact Bend Detail |                                                                                                  | ACAD REFERENCE NO. 842 ENG MASTER |             |                  |        |
|---------------------------------------------------------------------|--------------------------------------------------------------------------------------------------|-----------------------------------|-------------|------------------|--------|
|                                                                     |                                                                                                  | DRAWN:                            | J.LEE       | DATE: OCT. 06/09 |        |
|                                                                     |                                                                                                  | CHECKED:                          |             | DATE:            |        |
| EDAC INC                                                            | THESE DRAWINGS AND SPECIFICATIONS ARE THE PROPERTY OF EDAC INCAND                                | SCALE:                            | NTS         | SHEET :          | 2 OF 3 |
| TORONTO, ONTARIO                                                    | SHALL NOT BE REPRODUCED, OR COPIED OR USED AS THE BASIS FOR THE MANUFACTURE OR SALE OF APPARATUS | DRAWING                           | NUMBER      |                  | ISSUE  |
| YOUR CONNECTION TO QUALITY & SERVICE                                |                                                                                                  | 8                                 | 42 Assembly |                  | 1      |