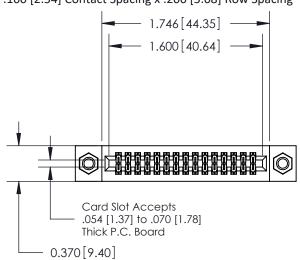

## **Contact Detail**

544-Wire Wrap .050x.025(1.27x0.64) - Tail LG=.760(19.30) .100 [2.54] Contact Spacing x .200 [5.08] Row Spacing

**See Accompanying Pages for:** 

- **Contact Bend Details**
- **Mounting Options**

.240 [6.10] Point of Contact-

842/892 Series High Temp Card Edge Connector Part Number: 892-030-544-207

|   | ACAD REFERENCE NO. 842 ENG MASTE |                  |  |
|---|----------------------------------|------------------|--|
|   | DRAWN: J.LEE                     | DATE: OCT. 06/09 |  |
|   | CHECKED:                         | DATE:            |  |
|   | SCALE: NTS                       | SHEET 1 OF 3     |  |
| ) | DRAWING NUMBER                   | ISSUE            |  |