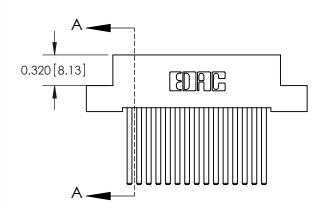

SECTION A-A

842 Assembly

THIS IS A C.A.D. GENERATED DRAWING DO NOT MAKE MANUAL REVISIONS TO MASTER

ORIGINAL (1)

| 842/892 Series High Temp Card Edge Connector |                                                                 |         | ACAD REFERENCE NO. 842 ENG MASTER |          |          |  |
|----------------------------------------------|-----------------------------------------------------------------|---------|-----------------------------------|----------|----------|--|
| Contact Bend Detail                          |                                                                 | DRAWN:  | J.LEE                             | DATE: OC | T. 06/09 |  |
|                                              |                                                                 | CHECKE  | ):                                | DATE:    |          |  |
| EDAC INC                                     | ARE THE BROBERTY OF FRACTING AND                                |         | NTS                               | SHEET :  | 2 OF 3   |  |
| TORONTO, ONTARIO                             | SHALL NOT BE REPRODUCED, OR COPIED OR USED AS THE BASIS FOR THE | DRAWING | NUMBER                            |          | ISSUE    |  |
| YOUR CONNECTION TO QUALITY & SERVICE         | MANUFACTURE OR SALE OF APPARATU                                 |         | 842 Assembly                      |          | 1        |  |