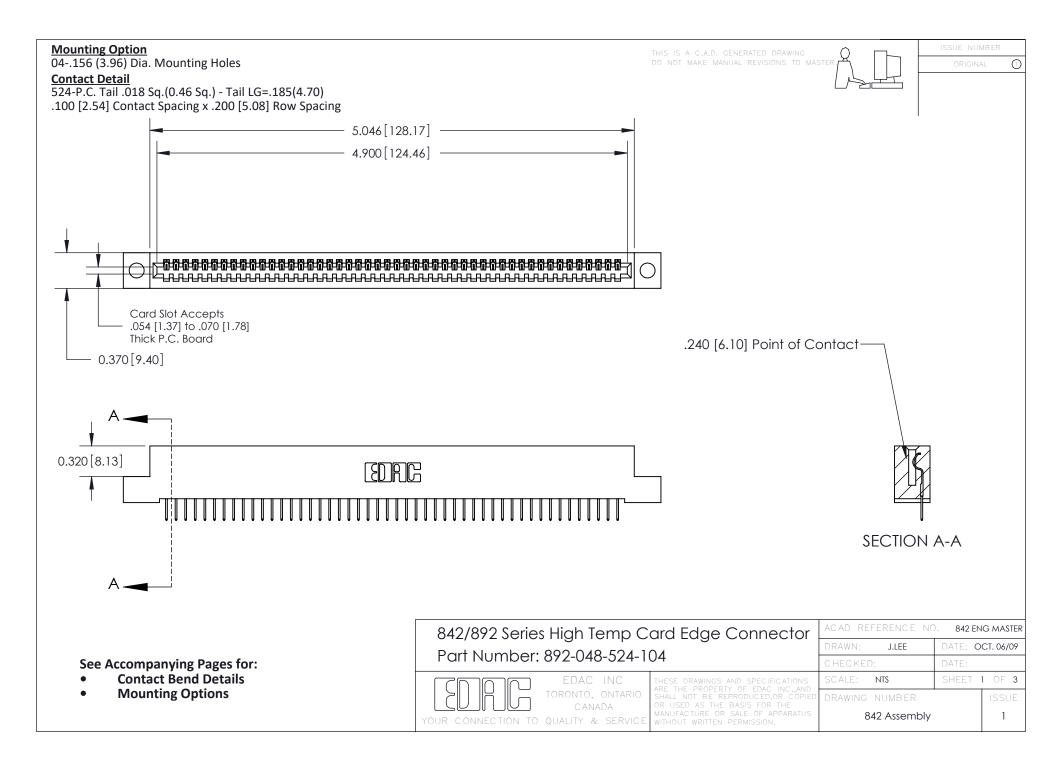

THIS IS A C.A.D. GENERATED DRAWING DO NOT MAKE MANUAL REVISIONS TO MASTER

ORIGINAL (1)



| 842/892 Series High Temp Card Edge Connector<br>Contact Bend Detail |                                                                                                 | ACAD REFERENCE NO. 842 ENG MASTER |             |                  |        |
|---------------------------------------------------------------------|-------------------------------------------------------------------------------------------------|-----------------------------------|-------------|------------------|--------|
|                                                                     |                                                                                                 | DRAWN:                            | J.LEE