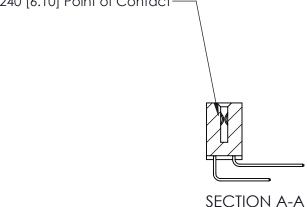

.240 [6.10] Point of Contact-

842 Assembly

THIS IS A C.A.D. GENERATED DRAWING DO NOT MAKE MANUAL REVISIONS TO MASTER

ORIGINAL (1)

| 842/892 Series High Temp Card Edge Connector<br>Contact Bend Detail |                                                                 |              | ACAD REFERENCE NO. 842 ENG MASTER |          |          |  |
|---------------------------------------------------------------------|-----------------------------------------------------------------|--------------|-----------------------------------|----------|----------|--|
|                                                                     |                                                                 |              | J.LEE                             | DATE: OC | T. 06/09 |  |
| Confact bend beldii                                                 |                                                                 | CHECKE       | ):                                | DATE:    |          |  |
| EDAC INC                                                            | ARE THE RECEDENCY OF FRACTING AND                               |              | NTS                               | SHEET :  | 2 OF 3   |  |
| TORONTO, ONTARIO                                                    | SHALL NOT BE REPRODUCED, OR COPIED OR USED AS THE BASIS FOR THE | DRAWING      | NUMBER                            |          | ISSUE    |  |
| YOUR CONNECTION TO QUALITY & SERVICE                                | MANUFACTURE OR SALE OF APPARATUS WITHOUT WRITTEN PERMISSION.    | 842 Assembly |                                   | 1        |          |  |