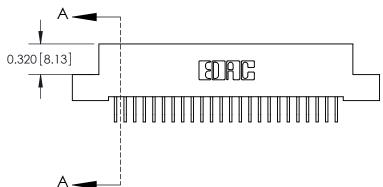

THIS IS A C.A.D. GENERATED DRAWING DO NOT MAKE MANUAL REVISIONS TO MASTER

ISSUE NUMBER

ORIGINAL

1

| 842/892 Series High Temp Card Edge Co<br>Mounting Options  | DRAWN: J.LEE DATE: OCT. 06/09  CHECKED: DATE: |
|------------------------------------------------------------|-----------------------------------------------|
| EDAC INC THESE DRAWINGS AND S ARE THE PROPERTY OF          |                                               |
|                                                            | DUCED,OR COPIED DRAWING NUMBER ISSUE          |
| YOUR CONNECTION TO QUALITY & SERVICE WITHOUT WRITTEN PERMI |                                               |