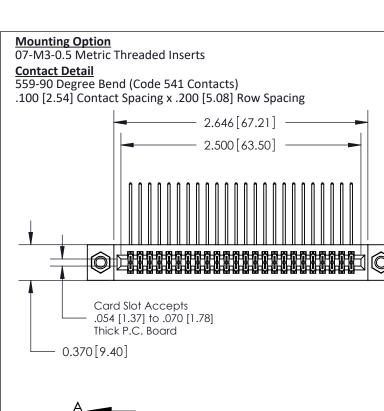

## **See Accompanying Pages for:**

- **Contact Bend Details**
- **Mounting Options**

842/892 Series High Temp Card Edge Connector Part Number: 892-048-559-207

|   | ACAD REFERENCE NO | 842 ENG MASTER          |  |  |  |
|---|-------------------|-------------------------|--|--|--|
|   | DRAWN: J.LEE      | DATE: <b>OCT. 06/09</b> |  |  |  |
|   | CHECKED:          | DATE:                   |  |  |  |
|   | SCALE: NTS        | SHEET 1 OF 3            |  |  |  |
| ) | DRAWING NUMBER    | ISSUE                   |  |  |  |

THIS IS A C.A.D. GENERATED DRAWING DO NOT MAKE MANUAL REVISIONS TO MASTER

ISSUE NUMBER

ORIGINAL

1

| 842/892 Series High Temp Card Edge Co<br>Mounting Options  | DRAWN: J.LEE DATE: OCT. 06/09  CHECKED: DATE: |
|------------------------------------------------------------|-----------------------------------------------|
| EDAC INC THESE DRAWINGS AND S ARE THE PROPERTY OF          |                                               |
|                                                            | DUCED,OR COPIED DRAWING NUMBER ISSUE          |
| YOUR CONNECTION TO QUALITY & SERVICE WITHOUT WRITTEN PERMI |                                               |