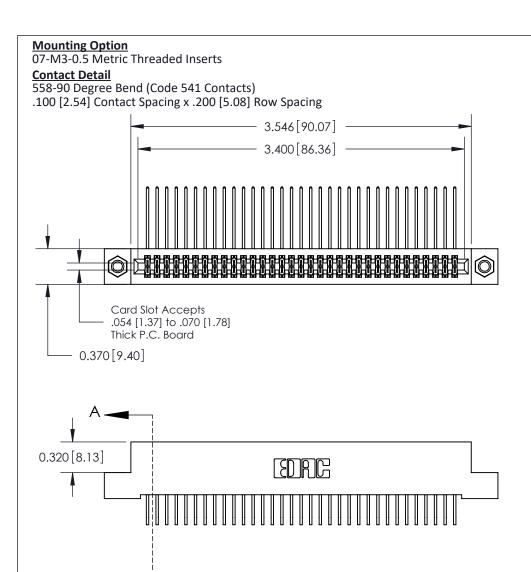

## **See Accompanying Pages for:**

- **Contact Bend Details**
- **Mounting Options**

THIS IS A C.A.D. GENERATED DRAWING DO NOT MAKE MANUAL REVISIONS TO MASTER

ORIGINAL (1)

| 842/892 Series High Temp Card Edge Connector<br>Contact Bend Detail |                                                                                                  | ACAD REFERENCE NO. 842 ENG MASTER |             |                  |        |
|---------------------------------------------------------------------|--------------------------------------------------------------------------------------------------|-----------------------------------|-------------|------------------|--------|
|                                                                     |                                                                                                  | DRAWN:                            | J.LEE       | DATE: OCT. 06/09 |        |
|                                                                     |                                                                                                  | CHECKED:                          |             | DATE:            |        |
| EDAC INC                                                            | THESE DRAWINGS AND SPECIFICATIONS ARE THE PROPERTY OF EDAC INCAND                                | SCALE:                            | NTS         | SHEET :          | 2 OF 3 |
| TORONTO, ONTARIO                                                    | SHALL NOT BE REPRODUCED, OR COPIED OR USED AS THE BASIS FOR THE MANUFACTURE OR SALE OF APPARATUS | DRAWING                           | NUMBER      |                  | ISSUE  |
| YOUR CONNECTION TO QUALITY & SERVICE                                |                                                                                                  | 8                                 | 42 Assembly |                  | 1      |