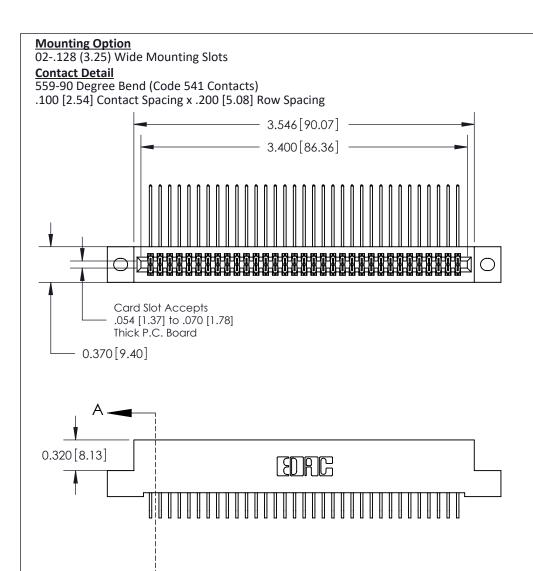

## **See Accompanying Pages for:**

- **Contact Bend Details**
- **Mounting Options**

842/892 Series High Temp Card Edge Connector Part Number: 892-066-559-202

CANADA

| DRAWN:   | J.LEE  | DATE: <b>OCT. 06/09</b> |        |  |  |
|----------|--------|-------------------------|--------|--|--|
| CHECKED: |        | DATE:                   |        |  |  |
| SCALE:   | NTS    | SHEET '                 | 1 OF 3 |  |  |
| DRAWING  | NUMBER |                         | ISSUE  |  |  |