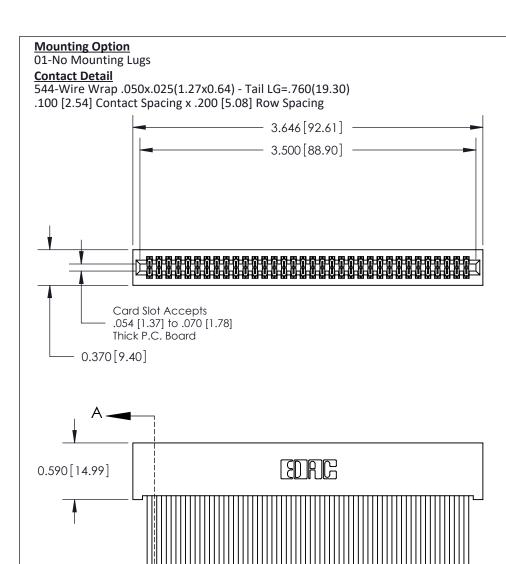

THIS IS A C.A.D. GENERATED DRAWING DO NOT MAKE MANUAL REVISIONS TO MASTER

ISSUE NUMBER

ORIGINAL

1

| 842/892 Series High Temp Card Edge Co<br>Mounting Options  | DRAWN: J.LEE DATE: OCT. 06/09  CHECKED: DATE: |
|------------------------------------------------------------|-----------------------------------------------|
| EDAC INC THESE DRAWINGS AND S ARE THE PROPERTY OF          |                                               |
|                                                            | DUCED,OR COPIED DRAWING NUMBER ISSUE          |
| YOUR CONNECTION TO QUALITY & SERVICE WITHOUT WRITTEN PERMI |                                               |