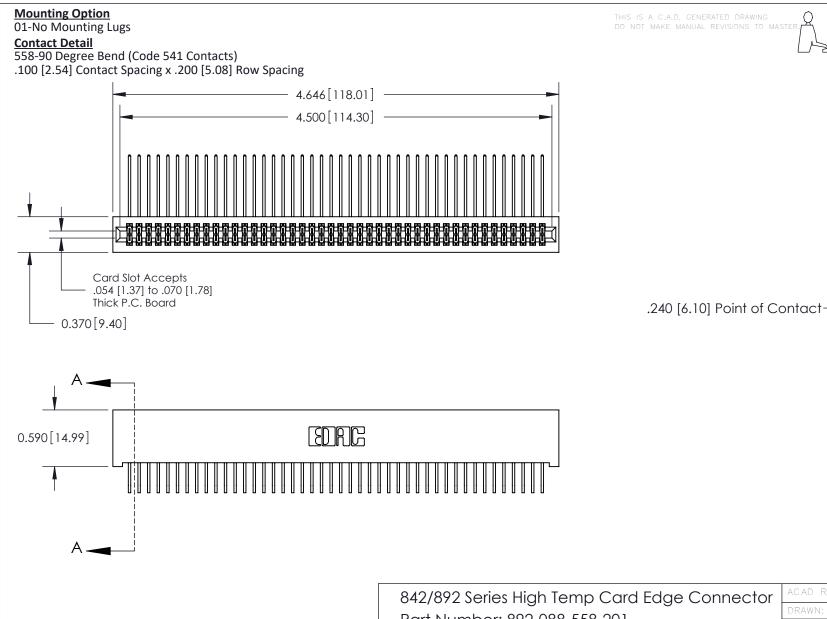

**See Accompanying Pages for:** 

- **Contact Bend Details**
- **Mounting Options**

Part Number: 892-088-558-201

| ACAD REFERENCE NO. 842 ENG MASTER |                  |  |
|-----------------------------------|------------------|--|
| DRAWN: J.LEE                      | DATE: OCT. 06/09 |  |
| CHECKED:                          | DATE:            |  |
| SCALE: NTS                        | SHEET 1 OF 3     |  |
| DRAWING NUMBER                    | ISSUE            |  |