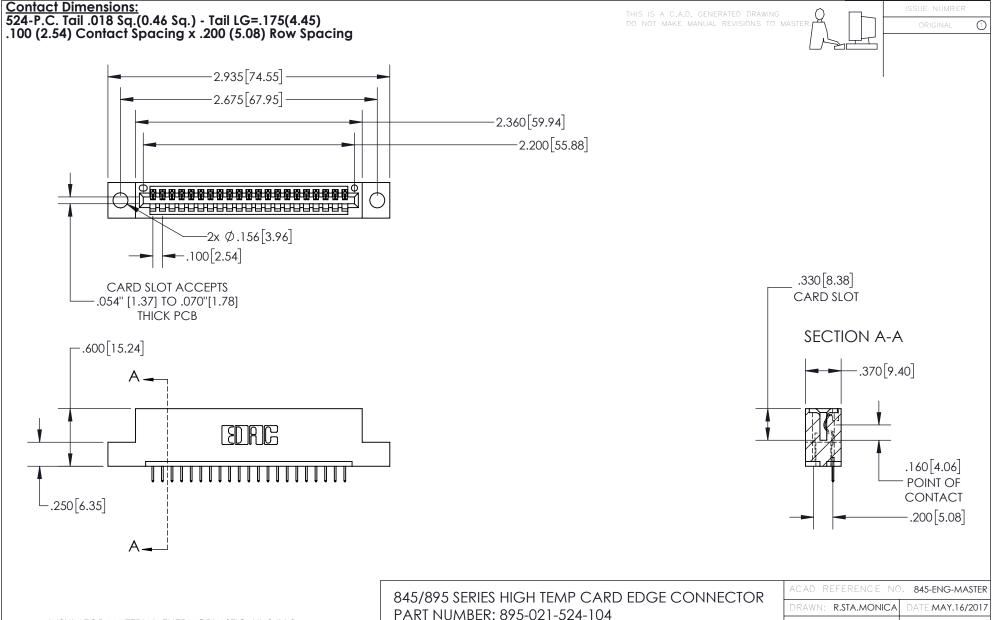

## 845/895 SERIES HIGH TEMP CARD EDGE CONNECTOR CONTACT CODE 555,556,558,559,560 DIMENSIONS

YOUR CONNECTION TO QUALITY & SERVICE

|   | ACAD REFERENCE NO   | . 845-ENG-MASTER |
|---|---------------------|------------------|
|   | DRAWN: R.STA.MONICA | DATE:MAY.16/2017 |
|   | CHECKED:            | DATE:            |
|   | SCALE: 1:1          | SHEET 2 OF 2     |
| D | DRAWING NUMBER      | ISSUE            |