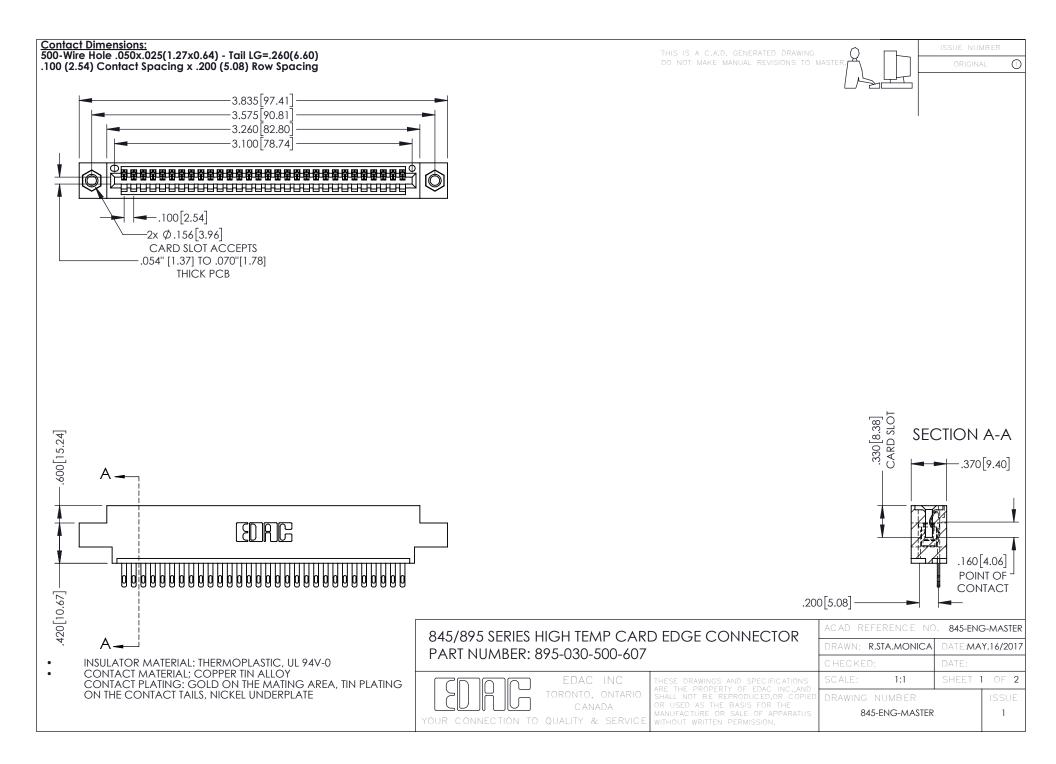

**Contact Code 558** Contact Code 559 Contact Code 560

- INSULATOR MATERIAL: THERMOPLASTIC POLYESTER, UL 94V-0 DAP MATERIAL AVAILABLE UPON REQUEST
- CONTACT MATERIAL; COPPER ALLOY

CONTACT PLATING: GOLD ON THE MATING AREA, TIN PLATING ON THE CONTACT TAILS, NICKEL UNDERPLATE

## 845/895 SERIES HIGH TEMP CARD EDGE CONNECTOR CONTACT CODE 555,556,558,559,560 DIMENSIONS

YOUR CONNECTION TO QUALITY & SERVICE

|   | ACAD REFERENCE NO. 845-ENG-MASTER |                  |
|---|-----------------------------------|------------------|
|   | DRAWN: R.STA.MONICA               | DATE:MAY.16/2017 |
|   | CHECKED:                          | DATE:            |
|   | SCALE: 1:1                        | SHEET 2 OF 2     |
| D | DRAWING NUMBER                    | ISSUE            |

845-ENG-MASTER