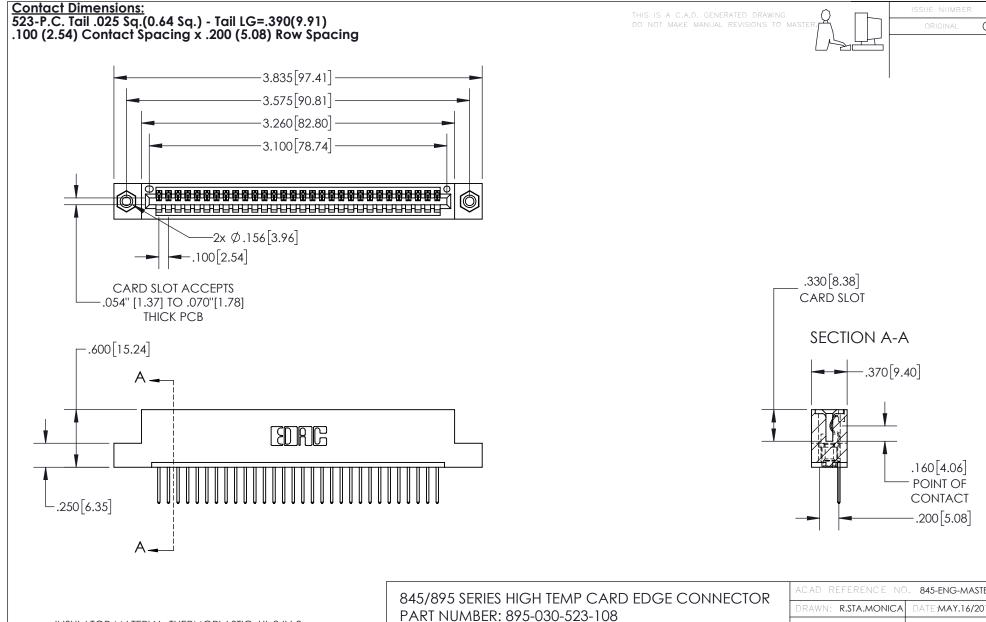

INSULATOR MATERIAL: THERMOPLASTIC, UL 94V-0 CONTACT MATERIAL; COPPER TIN ALLOY
CONTACT PLATING: GOLD ON THE MATING AREA, TIN PLATING
ON THE CONTACT TAILS, NICKEL UNDERPLATE

YOUR CONNECTION TO QUALITY & SERVICE

| ACAD REFERENCE NO. 845-ENG-MASTER |                  |  |
|-----------------------------------|------------------|--|
| DRAWN: R.STA.MONICA               | DATE:MAY.16/2017 |  |
| CHECKED:                          | DATE:            |  |
| SCALE: 1:1                        | SHEET 1 OF 2     |  |
| DRAWING NUMBER                    | ISSUE            |  |
| 845-ENG-MASTER                    | 1                |  |